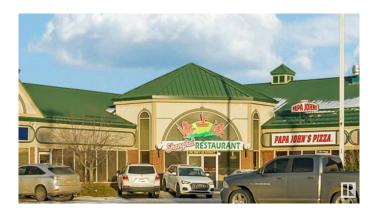

#### **\$0**

0 Bedroom, 0.00 Bathroom, Retail on 0.00 Acres

Willow Park\_LEDU, Leduc, AB

Prime high-traffic location in the heart of Leduc on 50th Street! This 4,673 sq. ft. space in a bustling strip mall is perfect for a restaurant, retail, or daycare use. Currently built out as a restaurant, it could be potentially turnkey and ready to go. The layout is flexible, with removable office walls to create larger spaces if needed. As a middle unit, it boasts excellent complex exposure and is ideal for prominent signage. The complex also offers ample parking for staff and clients.