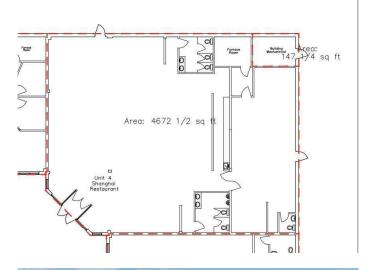

#### **\$0**

0 Bedroom, 0.00 Bathroom, Retail on 0.00 Acres

Willow Park\_LEDU, Leduc, AB

Prime high-traffic location in the heart of Leduc on 50th Street! This 4,673 sq. ft. space in a bustling strip mall is perfect for a restaurant, retail, or daycare use. Currently built out as a restaurant, it could be potentially turnkey and ready to go. The layout is flexible, with removable office walls to create larger spaces if needed. As a middle unit, it boasts excellent complex exposure and is ideal for prominent signage. The complex also offers ample parking for staff and clients.