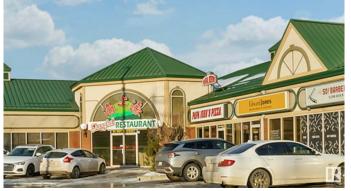

#### **\$0**

0 Bedroom, 0.00 Bathroom, Retail on 0.00 Acres

Willow Park\_LEDU, Leduc, AB

Prime high-traffic location in the heart of Leduc on 50th Street! This 4,673 sq. ft. space in a bustling strip mall is perfect for a restaurant, retail, or daycare use. Currently built out as a restaurant, it could be potentially turnkey and ready to go. The layout is flexible, with removable office walls to create larger spaces if needed. As a middle unit, it boasts excellent complex exposure and is ideal for prominent signage. The complex also offers ample parking for staff and clients.