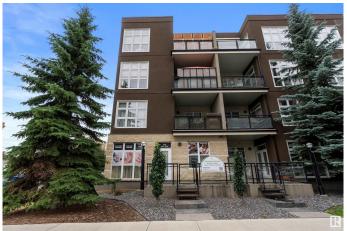

### \$327,000

0 Bedroom, 0.00 Bathroom, Retail on 0.00 Acres

Westmount, Edmonton, AB

UNBELIEVABLE OPPORTUNITY â€" PRICED TO MOVE! Don't miss your chance to DOMINATE one of Edmonton's HOTTEST commercial zones with this PRIME CORNER UNIT in the ultra-trendy Glenora Gates, in the heart of the red-hot Brewery District. This space features GROUND-LEVEL STREET EXPOSURE in a HIGH-TRAFFIC LOCATION. It provides the visibility your brand needs to thrive, making it ideal for a coffee shop, boutique, restaurant, or professional office. PRICE JUST SLASHED! The space is ready for immediate action with four rooms, a full bathroom, a reception/waiting area, and direct street access. You also benefit from 2 TITLED UNDERGROUND PARKING STALLS, ample visitor parking, flexible DC1 zoning, and immediate occupancy. Commercial gems like this in Glenora move FASTâ€"ACT NOW before it's gone and secure a RARE, HIGH-IMPACT SPACE built for success!