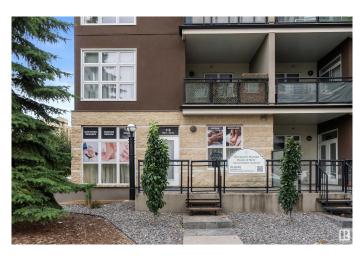

### \$327,000

0 Bedroom, 0.00 Bathroom, Retail on 0.00 Acres

Westmount, Edmonton, AB

UNBELIEVABLE OPPORTUNITY â€" PRICED TO MOVE! Don't miss your chance to DOMINATE one of Edmonton's HOTTEST commercial zones with this PRIME CORNER UNIT in the ultra-trendy Glenora Gates, in the heart of the red-hot Brewery District. This space features GROUND-LEVEL STREET EXPOSURE in a HIGH-TRAFFIC LOCATION. It provides the visibility your brand needs to thrive, making it ideal for a coffee shop, boutique, restaurant, or professional office. PRICE JUST SLASHED! The space is ready for immediate action with four rooms, a full bathroom, a reception/waiting area, and direct street access. You also benefit from 2 TITLED UNDERGROUND PARKING STALLS, ample visitor parking, flexible DC1 zoning, and immediate occupancy. Commercial gems like this in Glenora move FASTâ€"ACT NOW before it's gone and secure a RARE, HIGH-IMPACT SPACE built for success!

### **Exterior**

Exterior Wood Frame
Construction Wood Frame