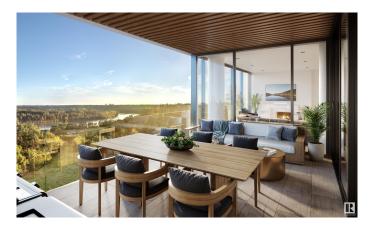

#### \$4,148,445

3 Bedroom, 3.50 Bathroom, 2,686 sqft Condo / Townhouse on 0.00 Acres

Westmount, Edmonton, AB

Perfectly set between elegant Old Glenora and High Street, The Clifton promises the very best our city has to offer. Imagined by Autograph and designed by McKinley, The Clifton provides 12 floors of expansive estates, rich interiors, and spectacular panoramic views. A symbol of exceptional design and extraordinary living through its craft, timeless architecture and landmark location. The statuesque modern silhouette is home to a small community of estates featuring unobstructed views of the River Valley. With a purposely designed street-facing façade, discreet entrance, and private concierge service, The Clifton offers seclusion and intimacy second to none. Estate E comprises of nearly 2700sqft of the finest craftsmanship. This three bedroom residence commands half of the 2nd floor and offers unobstructed views through its floor to ceiling windows.Owners are presented with the opportunity to put their custom stamp on their residence by selecting their interior finishings.Welcome Home.Photos virtually staged