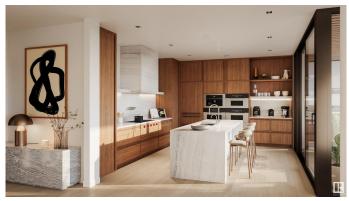

#### \$4,148,445

3 Bedroom, 3.50 Bathroom, 2,686 sqft Condo / Townhouse on 0.00 Acres

Westmount, Edmonton, AB

Perfectly set between elegant Old Glenora and High Street, The Clifton promises the very best our city has to offer. Imagined by Autograph and designed by McKinley, The Clifton provides 12 floors of expansive estates, rich interiors, and spectacular panoramic views. A symbol of exceptional design and extraordinary living through its craft, timeless architecture and landmark location. The statuesque modern silhouette is home to a small community of estates featuring unobstructed views of the River Valley. With a purposely designed street-facing façade, discreet entrance, and private concierge service, The Clifton offers seclusion and intimacy second to none. Estate E comprises of nearly 2700sqft of the finest craftsmanship. This three bedroom residence commands half of the 2nd floor and offers unobstructed views through its floor to ceiling windows.Owners are presented with the opportunity to put their custom stamp on their residence by selecting their interior finishings.Welcome Home.Photos virtually staged