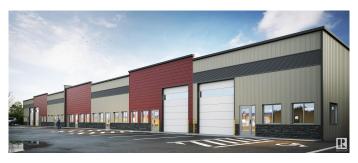

### \$1,125,600

0 Bedroom, 0.00 Bathroom, Industrial on 0.00 Acres

Leduc Industrial Park, Leduc, AB

Pre selling bays, estimated completion end of 2025. Starting at 4020 sq ft bays, total of 16,080 sq ft available. Zoned light industrial. Two bays will be drive through bays. Bay doors on the front of the building are 12'x14' and 14'x14' on the back. 18' ceilings. Get in early to pick your spot.