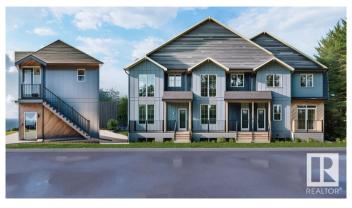

# \$2,200,000 - 9045 149 Street, Edmonton

MLS® #E4420193

## \$2,200,000

0 Bedroom, 0.00 Bathroom, Multi-Family Commercial on 0.00 Acres

Parkview, Edmonton, AB

Premium rental portfolio on a Corner Lot!! Own a 3plex total of 7 units in the high-end "Parkview" community. This brand new "3plex townhouse" with legal suites makes a total of "3 up + 3 down units Plus 1 Garage suite". Main and Second floor 9' ceiling. The upper unit each has 3 beds, 2.5 baths 1200 sqft with a massive size 'Open Deck' that aims for young professional tenants or quality family-oriented tenants. Lower units each have 2 beds, and 1 bath. The garage suite has 2 beds and 1 full bath. Three Single detached garages and lots of space for street parking. The property is projected to generate approximately \$149,400 in annual gross rent and cap rate of 4.8%. Fully finished and equipped with all appliances and landscaping. Currently DP stage and estimated completion Spring 2026. Photos are 3D rendering for illustration purposes only. The project is qualify for CMHC MLI Select program.