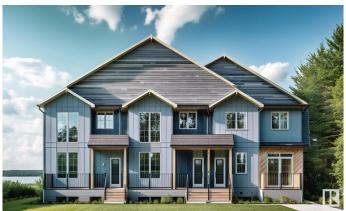

# \$2,200,000 - 9045 149 Street, Edmonton

MLS® #E4420193

## \$2,200,000

0 Bedroom, 0.00 Bathroom, Multi-Family Commercial on 0.00 Acres

Parkview, Edmonton, AB

Premium rental portfolio on a Corner Lot!! Own a 3plex total of 7 units in the high-end "Parkview" community. This brand new "3plex townhouse" with legal suites makes a total of "3 up + 3 down units Plus 1 Garage suite". Main and Second floor 9' ceiling. The upper unit each has 3 beds, 2.5 baths 1200 sqft with a massive size 'Open Deck' that aims for young professional tenants or quality family-oriented tenants. Lower units each have 2 beds, and 1 bath. The garage suite has 2 beds and 1 full bath. Three Single detached garages and lots of space for street parking. The property is projected to generate approximately \$149,400 in annual gross rent and cap rate of 4.8%. Fully finished and equipped with all appliances and landscaping. Currently DP stage and estimated completion Spring 2026. Photos are 3D rendering for illustration purposes only. The project is qualify for CMHC MLI Select program.