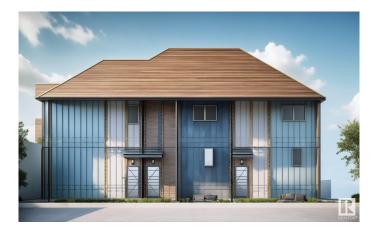

# \$2,200,000 - 9045 149 Street, Edmonton

MLS® #E4420193

## \$2,200,000

0 Bedroom, 0.00 Bathroom, Multi-Family Commercial on 0.00 Acres

Parkview, Edmonton, AB

Premium rental portfolio on a Corner Lot!! Own a 3plex total of 7 units in the high-end "Parkview" community. This brand new "3plex townhouse" with legal suites makes a total of "3 up + 3 down units Plus 1 Garage suite". Main and Second floor 9' ceiling. The upper unit each has 3 beds, 2.5 baths 1200 sqft with a massive size 'Open Deck' that aims for young professional tenants or quality family-oriented tenants. Lower units each have 2 beds, and 1 bath. The garage suite has 2 beds and 1 full bath. Three Single detached garages and lots of space for street parking. The property is projected to generate approximately \$149,400 in annual gross rent and cap rate of 4.8%. Fully finished and equipped with all appliances and landscaping. Currently DP stage and estimated completion Spring 2026. Photos are 3D rendering for illustration purposes only. The project is qualify for CMHC MLI Select program.