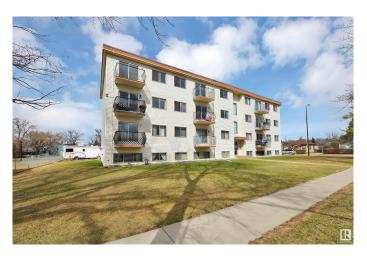

## \$1,900,000

0 Bedroom, 0.00 Bathroom, Multi-Family Commercial on 0.00 Acres

None, Stettler Town, AB

Dillman Manor is a nineteen suite apartment building located at 5702 - 50A Avenue in Stettler, Alberta, in the neighbourhood of Rosedale. It is a three and a half storey walk-up, wood-frame construction building with balconies. There is a large paved parking lot located at the rear of the building. The suite mix is 8 one-bedroom suites, 7 standard two-bedroom suites, and 4 oversized two-bedroom suites. The roof was replaced in 2025.

Built in 1978