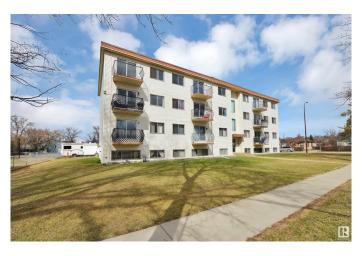

## \$1,900,000

0 Bedroom, 0.00 Bathroom, Multi-Family Commercial on 0.00 Acres

None, Stettler Town, AB

Dillman Manor is a nineteen suite apartment building located at 5702 - 50A Avenue in Stettler, Alberta, in the neighbourhood of Rosedale. It is a three and a half storey walk-up, wood-frame construction building with balconies. There is a large paved parking lot located at the rear of the building. The suite mix is 8 one-bedroom suites, 7 standard two-bedroom suites, and 4 oversized two-bedroom suites. The roof was replaced in 2025.

Built in 1978