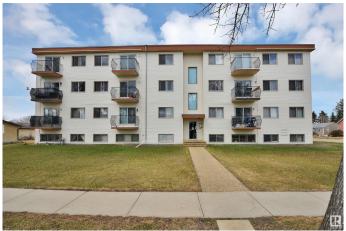

## \$1,900,000

0 Bedroom, 0.00 Bathroom, Multi-Family Commercial on 0.00 Acres

None, Stettler Town, AB

Dillman Manor is a nineteen suite apartment building located at 5702 - 50A Avenue in Stettler, Alberta, in the neighbourhood of Rosedale. It is a three and a half storey walk-up, wood-frame construction building with balconies. There is a large paved parking lot located at the rear of the building. The suite mix is 8 one-bedroom suites, 7 standard two-bedroom suites, and 4 oversized two-bedroom suites. The roof was replaced in 2025.

Built in 1978