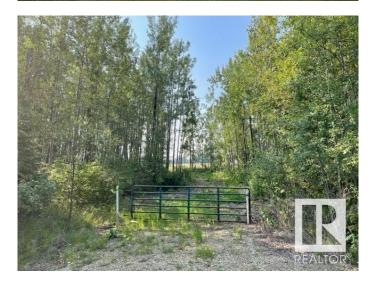

#### \$69,900

0 Bedroom, 0.00 Bathroom, Rural on 0.50 Acres

Thibault Settlement, Rural Lac Ste. Anne County, AB

AMAZING OPPORTUNITY AT A GREAT PRICE PRIVATE PARTIAL TREED WITH CLEARED DRIVEWAYS AND BUILDING SITE. THIS HALF-ACRE PARCEL JUST LOCATED OFF THE SOUTH SHORES OF LAC STE ANNE. MINUTES TO ALBERTA **BEACH & A SHORT DRIVE TO DARWELL.** THIS LOT/AREA IS A MUNICIPAL RESERVE ADJACENT TO FARM FIELD DIRECTLY BEHIND. CLEARED ON THE SOUTH END, BUT LINED WITH FOREST ON THE NORTH PERIMETER FOR PRIVACY! THIS FABULOUS LOT FEATURES PATHWAYS LEADING TO THE LAKE. POWER & GAS AVAILABLE AT PROPERTY LINE. THE PERFECT (SHORT DRIVE FROM EDMONTON) WEEKEND GETAWAY SPOT CLOSE TO WATER AMENITIES OR BUILD YOUR DREAM GETAWAY LAKE HOUSE OR EVEN PARK AN RV / TRAVEL TRAILER AND ENJOY ALL RECREATIONAL ACTIVITIES THAT LAC STE ANNE & ALBERTA BEACH COMMUNITY HAS TO OFFER. 1 MORE ADJACENT LOT ALSO AVAILABLE FOR EVEN A MORE SPACE OR BIGGER HOME! LOT SIZE 96' x 232' APPROX. CR3 zoning generally allows for single-family dwellings, recreational use (including RVs), and potentially livestock or horses.