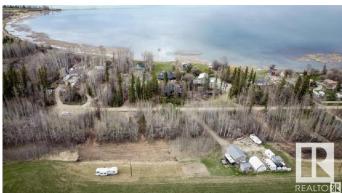

#### \$69,900

0 Bedroom, 0.00 Bathroom, Rural on 0.50 Acres

Thibault Settlement, Rural Lac Ste. Anne County, AB

AMAZING OPPORTUNITY AT A GREAT PRICE PRIVATE PARTIAL TREED WITH CLEARED DRIVEWAYS AND BUILDING SITE. THIS HALF-ACRE PARCEL JUST LOCATED OFF THE SOUTH SHORES OF LAC STE ANNE. MINUTES TO ALBERTA **BEACH & A SHORT DRIVE TO DARWELL.** THIS LOT/AREA IS A MUNICIPAL RESERVE ADJACENT TO FARM FIELD DIRECTLY BEHIND. CLEARED ON THE SOUTH END, BUT LINED WITH FOREST ON THE NORTH PERIMETER FOR PRIVACY! THIS FABULOUS LOT FEATURES PATHWAYS LEADING TO THE LAKE. POWER & GAS AVAILABLE AT PROPERTY LINE. THE PERFECT (SHORT DRIVE FROM EDMONTON) WEEKEND GETAWAY SPOT CLOSE TO WATER AMENITIES OR BUILD YOUR DREAM GETAWAY LAKE HOUSE OR EVEN PARK AN RV / TRAVEL TRAILER AND ENJOY ALL RECREATIONAL ACTIVITIES THAT LAC STE ANNE & ALBERTA BEACH COMMUNITY HAS TO OFFER. 1 MORE ADJACENT LOT ALSO AVAILABLE FOR EVEN A MORE SPACE OR BIGGER HOME! LOT SIZE 96' x 232' APPROX. CR3 zoning generally allows for single-family dwellings, recreational use (including RVs), and potentially livestock or horses.

### Exterior

Exterior Features Beach Access, Boating, Cul-De-Sac, Flat Site, Golf Nearby, Lake Access Property, Lake View, Level Land, No Through Road, Private Setting, Recreation Use, Shopping Nearby