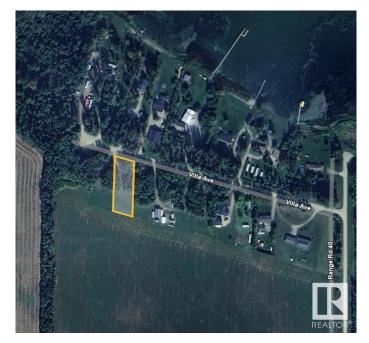

#### \$69,900

0 Bedroom, 0.00 Bathroom, Rural on 0.50 Acres

Thibault Settlement, Rural Lac Ste. Anne County, AB

AMAZING OPPORTUNITY AT A GREAT PRICE PRIVATE PARTIAL TREED WITH CLEARED DRIVEWAYS AND BUILDING SITE. THIS HALF-ACRE PARCEL JUST LOCATED OFF THE SOUTH SHORES OF LAC STE ANNE. MINUTES TO ALBERTA **BEACH & A SHORT DRIVE TO DARWELL.** THIS LOT/AREA IS A MUNICIPAL RESERVE ADJACENT TO FARM FIELD DIRECTLY BEHIND. CLEARED ON THE SOUTH END, BUT LINED WITH FOREST ON THE NORTH PERIMETER FOR PRIVACY! THIS FABULOUS LOT FEATURES PATHWAYS LEADING TO THE LAKE. POWER & GAS AVAILABLE AT PROPERTY LINE. THE PERFECT (SHORT DRIVE FROM EDMONTON) WEEKEND GETAWAY SPOT CLOSE TO WATER AMENITIES OR BUILD YOUR DREAM GETAWAY LAKE HOUSE OR EVEN PARK AN RV / TRAVEL TRAILER AND ENJOY ALL RECREATIONAL ACTIVITIES THAT LAC STE ANNE & ALBERTA BEACH COMMUNITY HAS TO OFFER. 1 MORE ADJACENT LOT ALSO AVAILABLE FOR EVEN A MORE SPACE OR BIGGER HOME! LOT SIZE 96' x 232' APPROX. CR3 zoning generally allows for single-family dwellings, recreational use (including RVs), and potentially livestock or horses.

# **Community Information**

| Address     | Lot 9 54426 Rge Rd 40      |
|-------------|----------------------------|
| Area        | Rural Lac Ste. Anne County |
| Subdivision | Thibault Settlement        |
| City        | Rural Lac Ste. Anne County |
| County      | ALBERTA                    |
| Province    | AB                         |
| Postal Code | T0E 0E0                    |