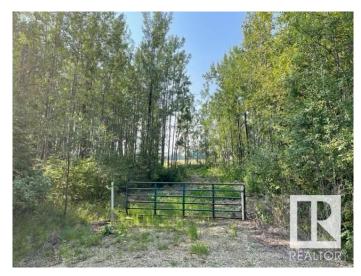

## \$69,900

0 Bedroom, 0.00 Bathroom, Rural on 0.50 Acres

Thibault Settlement, Rural Lac Ste. Anne County, AB

AMAZING OPPORTUNITY AT A GREAT PRICE!! PRIVATE PARTIAL TREED WITH CLEARED DRIVEWAYS AND BUILDING SITE. THIS HALF ACRE PARCEL JUST LOCATED OFF THE SOUTH SHORES OF LAC STE ANNE. MINUTES TO ALBERTA BEACH & A SHORT DRIVE TO DARWELL. THIS LOT/AREA IS A MUNICIPAL RESERVE ADJACENT TO FARM FIELD DIRECTLY BEHIND. CLEARED ON THE SOUTH END, BUT LINED WITH FOREST ON NORTH PERIMETER FOR PRIVACY! THIS FABULOUS LOT FEATURES PATHWAYS LEADING TO THE LAKE, POWER & GAS AVAILABLE AT PROPERTY LINE. THE PERFECT (SHORT DRIVE FROM EDMONTON) WEEKEND GET AWAY SPOT CLOSE TO WATER AMENITIES OR BUILD YOUR DREAM GETAWAY LAKE HOUSE OR EVEN PARK AN RV / TRAVEL TRAILER AND **ENJOY ALL RECREATIONAL ACTIVITIES** THAT LAC STE ANNE & ALBERTA BEACH COMMUNITY HAS TO OFFER. 1 MORE ADJACENT LOT ALSO AVAILABLE FOR **EVEN A MORE SPACE OR BIGGER HOME!** LOT SIZE 96' x 232' APPROX. CR3 zoning generally allows for single-family dwellings, recreational use (including RVs), and potentially livestock or horses.

#### **Exterior**

Exterior Features Beach Access, Boating, Cul-De-Sac, Flat Site, Golf Nearby, Lake

Access Property, Lake View, Level Land, Park/Reserve, Private Setting,

Recreation Use, Schools, Shopping Nearby, Treed Lot