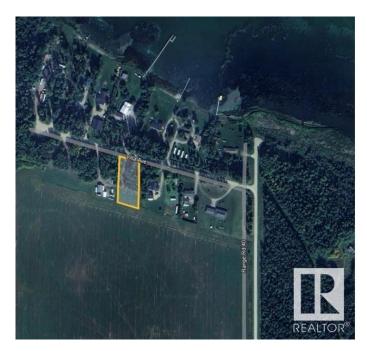

## \$69,900

0 Bedroom, 0.00 Bathroom, Rural on 0.50 Acres

Thibault Settlement, Rural Lac Ste. Anne County, AB

AMAZING OPPORTUNITY AT A GREAT PRICE!! PRIVATE PARTIAL TREED WITH CLEARED DRIVEWAYS AND BUILDING SITE. THIS HALF ACRE PARCEL JUST LOCATED OFF THE SOUTH SHORES OF LAC STE ANNE. MINUTES TO ALBERTA BEACH & A SHORT DRIVE TO DARWELL. THIS LOT/AREA IS A MUNICIPAL RESERVE ADJACENT TO FARM FIELD DIRECTLY BEHIND. CLEARED ON THE SOUTH END, BUT LINED WITH FOREST ON NORTH PERIMETER FOR PRIVACY! THIS FABULOUS LOT FEATURES PATHWAYS LEADING TO THE LAKE, POWER & GAS AVAILABLE AT PROPERTY LINE. THE PERFECT (SHORT DRIVE FROM EDMONTON) WEEKEND GET AWAY SPOT CLOSE TO WATER AMENITIES OR BUILD YOUR DREAM GETAWAY LAKE HOUSE OR EVEN PARK AN RV / TRAVEL TRAILER AND **ENJOY ALL RECREATIONAL ACTIVITIES** THAT LAC STE ANNE & ALBERTA BEACH COMMUNITY HAS TO OFFER. 1 MORE ADJACENT LOT ALSO AVAILABLE FOR **EVEN A MORE SPACE OR BIGGER HOME!** LOT SIZE 96' x 232' APPROX. CR3 zoning generally allows for single-family dwellings, recreational use (including RVs), and potentially livestock or horses.

## **Community Information**

Address Lot 12 54426 Rge Rd 40

Area Rural Lac Ste. Anne County

Subdivision Thibault Settlement

City Rural Lac Ste. Anne County

County ALBERTA

Province AB

Postal Code T0E 0A0