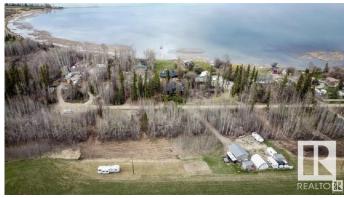

## \$69,900

0 Bedroom, 0.00 Bathroom, Rural on 0.50 Acres

Thibault Settlement, Rural Lac Ste. Anne County, AB

AMAZING OPPORTUNITY AT A GREAT PRICE!! PRIVATE PARTIAL TREED WITH CLEARED DRIVEWAYS AND BUILDING SITE. THIS HALF ACRE PARCEL JUST LOCATED OFF THE SOUTH SHORES OF LAC STE ANNE. MINUTES TO ALBERTA BEACH & A SHORT DRIVE TO DARWELL. THIS LOT/AREA IS A MUNICIPAL RESERVE ADJACENT TO FARM FIELD DIRECTLY BEHIND. CLEARED ON THE SOUTH END, BUT LINED WITH FOREST ON NORTH PERIMETER FOR PRIVACY! THIS FABULOUS LOT FEATURES PATHWAYS LEADING TO THE LAKE, POWER & GAS AVAILABLE AT PROPERTY LINE. THE PERFECT (SHORT DRIVE FROM EDMONTON) WEEKEND GET AWAY SPOT CLOSE TO WATER AMENITIES OR BUILD YOUR DREAM GETAWAY LAKE HOUSE OR EVEN PARK AN RV / TRAVEL TRAILER AND **ENJOY ALL RECREATIONAL ACTIVITIES** THAT LAC STE ANNE & ALBERTA BEACH COMMUNITY HAS TO OFFER. 1 MORE ADJACENT LOT ALSO AVAILABLE FOR **EVEN A MORE SPACE OR BIGGER HOME!** LOT SIZE 96' x 232' APPROX. CR3 zoning generally allows for single-family dwellings, recreational use (including RVs), and potentially livestock or horses.

#### **Exterior**

Exterior Features Beach Access, Boating, Cul-De-Sac, Flat Site, Golf Nearby, Lake

Access Property, Lake View, Level Land, Park/Reserve, Private Setting,

Recreation Use, Schools, Shopping Nearby, Treed Lot