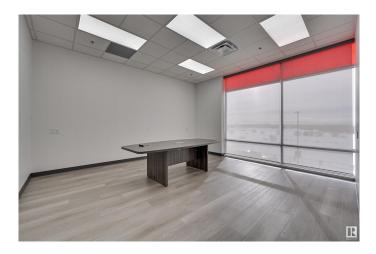

#### \$0

0 Bedroom, 0.00 Bathroom, Office on 0.00 Acres

Rampart Industrial, Edmonton, AB

Let your business thrive in this thoughtfully designed 1,524 sq. ft. second floor office space, where functionality seamlessly meets comfort. For just \$2,400 per month, everything is included, making it a hassle-free opportunity. The layout features five private offices, providing your team with the ideal space to work both independently and collaboratively, fostering productivity and innovation. A welcoming reception area creates a professional first impression, while the fully-equipped staff room, complete with a convenient kitchenette, offers a perfect place to recharge. After a workout or a busy morning, you can freshen up in the office's own 3-piece bathroom with a shower, ensuring you're always ready for the day ahead. A second bathroom is also conveniently located just next door. Located just minutes from St. Albert Trail and Anthony Henday Drive, this prime office space offers easy access to major routes, making commuting and business connections a breeze.