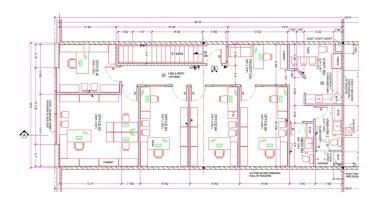

#### \$0

0 Bedroom, 0.00 Bathroom, Office on 0.00 Acres

Rampart Industrial, Edmonton, AB

Let your business thrive in this thoughtfully designed 1,524 sq. ft. second floor office space, where functionality seamlessly meets comfort. For just \$2,400 per month, everything is included, making it a hassle-free opportunity. The layout features five private offices, providing your team with the ideal space to work both independently and collaboratively, fostering productivity and innovation. A welcoming reception area creates a professional first impression, while the fully-equipped staff room, complete with a convenient kitchenette, offers a perfect place to recharge. After a workout or a busy morning, you can freshen up in the office's own 3-piece bathroom with a shower, ensuring you're always ready for the day ahead. A second bathroom is also conveniently located just next door. Located just minutes from St. Albert Trail and Anthony Henday Drive, this prime office space offers easy access to major routes, making commuting and business connections a breeze.