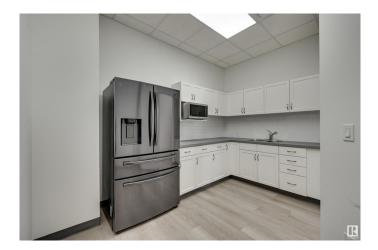

#### \$0

0 Bedroom, 0.00 Bathroom, Office on 0.00 Acres

Rampart Industrial, Edmonton, AB

Let your business thrive in this thoughtfully designed 1,524 sq. ft. second floor office space, where functionality seamlessly meets comfort. For just \$2,400 per month, everything is included, making it a hassle-free opportunity. The layout features five private offices, providing your team with the ideal space to work both independently and collaboratively, fostering productivity and innovation. A welcoming reception area creates a professional first impression, while the fully-equipped staff room, complete with a convenient kitchenette, offers a perfect place to recharge. After a workout or a busy morning, you can freshen up in the office's own 3-piece bathroom with a shower, ensuring you're always ready for the day ahead. A second bathroom is also conveniently located just next door. Located just minutes from St. Albert Trail and Anthony Henday Drive, this prime office space offers easy access to major routes, making commuting and business connections a breeze.