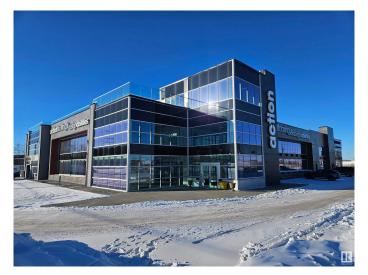

## \$13,995,000

0 Bedroom, 0.00 Bathroom, Industrial on 0.00 Acres

Roper Industrial, Edmonton, AB

Court Ordered Sale. The Former Action Flooring Building offers 57,593 sq.ft.± on a 4.22± acre site, including 1.64± acres of development-ready land. The property is comprised of small and mid sized bays offering developed office, retail showroom and warehouse space with 4 Dock level loading Doors and 6 Grade level loading doors. This property offers an exceptional opportunity for an owner-user to occupy a portion of the premises while leveraging the remaining space to generate additional revenue. The surplus areas present versatile possibilities, including leasing to tenants for steady income or potentially subdividing and condominiumizing the property to maximize its value and market appeal.