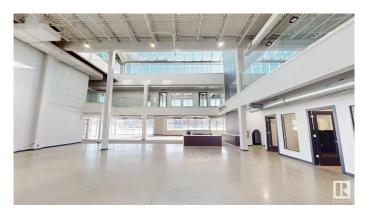

## \$13,995,000

0 Bedroom, 0.00 Bathroom, Industrial on 0.00 Acres

Roper Industrial, Edmonton, AB

Court Ordered Sale. The Former Action Flooring Building offers 57,593 sq.ft.± on a 4.22± acre site, including 1.64± acres of development-ready land. The property is comprised of small and mid sized bays offering developed office, retail showroom and warehouse space with 4 Dock level loading Doors and 6 Grade level loading doors. This property offers an exceptional opportunity for an owner-user to occupy a portion of the premises while leveraging the remaining space to generate additional revenue. The surplus areas present versatile possibilities, including leasing to tenants for steady income or potentially subdividing and condominiumizing the property to maximize its value and market appeal.