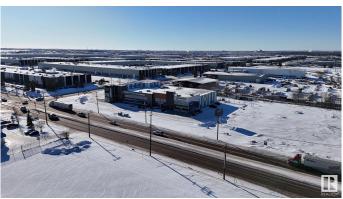

## \$13,995,000

0 Bedroom, 0.00 Bathroom, Industrial on 0.00 Acres

Roper Industrial, Edmonton, AB

Court Ordered Sale. The Former Action Flooring Building offers 57,593 sq.ft.± on a 4.22± acre site, including 1.64± acres of development-ready land. The property is comprised of small and mid sized bays offering developed office, retail showroom and warehouse space with 4 Dock level loading Doors and 6 Grade level loading doors. This property offers an exceptional opportunity for an owner-user to occupy a portion of the premises while leveraging the remaining space to generate additional revenue. The surplus areas present versatile possibilities, including leasing to tenants for steady income or potentially subdividing and condominiumizing the property to maximize its value and market appeal.

## **Community Information**

Address 6810 50 Street

Area Edmonton

Subdivision Roper Industrial

City Edmonton
County ALBERTA

Province AB

Postal Code T6B 2N7