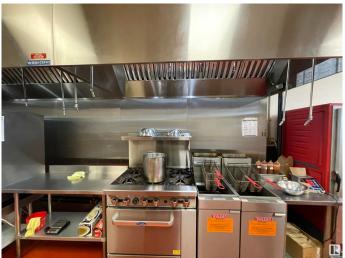

### \$249,000

0 Bedroom, 0.00 Bathroom, Business on 0.00 Acres

Oxford, Edmonton, AB

This 50 Seat Restaurant Located on North Side Of Edmonton In A Shopping Plaza Anchored By Tim Horton's Shoppers Drug Mart, Sace On Food. The Buyer Can Change The Cuisine Subject To Landlord Approval.