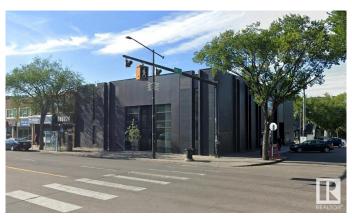

### \$3,650,000

0 Bedroom, 0.00 Bathroom, Office on 0.00 Acres

Garneau, Edmonton, AB

Unique opportunity to purchase the historic Merchants Block, a highly coveted retail/office building fronting Whyte Avenue with exposure to 25,100 vehicles per day. This architecturally prominent building offers retailers and professionals a rare opportunity to secure a high exposure, corner location in Edmonton's trendiest shopping corridor. 12,670 sq.ft.± over three floors consisting of main floor retail space and two floors of developed space suitable for a wide number of professional or medical users. Ample rear and dedicated parking stalls. Rare street front customer parking opportunities along 108 Street. Immediate access to numerous restaurants, shops, bus/LRT stations, and running/biking trails in the River Valley. In 2019, the Base Building underwent extensive upgrades totaling \$500,000 in investment.