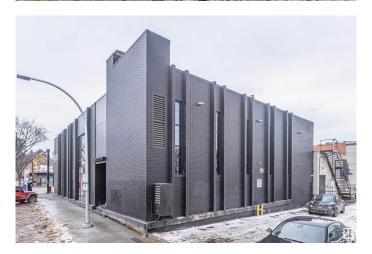

### \$3,650,000

0 Bedroom, 0.00 Bathroom, Office on 0.00 Acres

Garneau, Edmonton, AB

Unique opportunity to purchase the historic Merchants Block, a highly coveted retail/office building fronting Whyte Avenue with exposure to 25,100 vehicles per day. This architecturally prominent building offers retailers and professionals a rare opportunity to secure a high exposure, corner location in Edmonton's trendiest shopping corridor. 12,670 sq.ft.± over three floors consisting of main floor retail space and two floors of developed space suitable for a wide number of professional or medical users. Ample rear and dedicated parking stalls. Rare street front customer parking opportunities along 108 Street. Immediate access to numerous restaurants, shops, bus/LRT stations, and running/biking trails in the River Valley. In 2019, the Base Building underwent extensive upgrades totaling \$500,000 in investment.