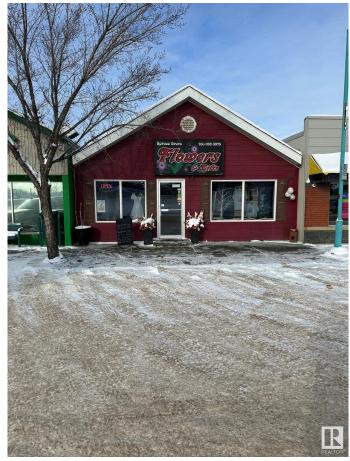

# \$340,000 - 321 First Avenue, Spruce Grove

MLS® #E4421881

### \$340,000

0 Bedroom, 0.00 Bathroom, Retail on 0.00 Acres

City Centre, Spruce Grove, AB

Prime Commercial Property For Sale.
High-Visibility Location in Spruce Grove
Discover an exceptional commercial
opportunity in the heart of Spruce Grove! This
established retail space, currently homed to a
flower shop, offers 1875+/- sf of retail space.
Located just off of Highway 16A, this prime
location ensures high traffic exposure and
easy accessibility. Phase 1 Environmental
report completed.