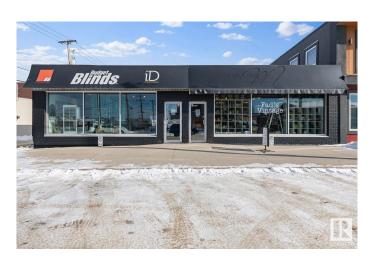

### \$325,000

0 Bedroom, 0.00 Bathroom, Retail on 0.00 Acres

Cold Lake South, Cold Lake, AB

"BUILDING FOR SALE" Prime Downtown Cold Lake location! This well-maintained 2,500 sq ft commercial building offers endless possibilities. Divided into two spaces, you can set up your own business on one side and rent out the other, lease both units, or utilize the entire footprint. Zoned C1 Downtown Commercial, it provides great curb appeal with decorative brick frontage and large new windows flooding the space with natural light. Convenient front street parking plus a fenced, gated, gravelled, and concrete parking area at the back. High foot traffic being centrally located within the business community makes this an ideal spot for a new venture or investment. Features include two 10-ft bay doors (one per bay) at the rear and a 2013 interior renovation. Don't miss this opportunity to own a prime commercial property! Pride in ownership is evident both inside and out! Very well maintained and awaiting its new venture.