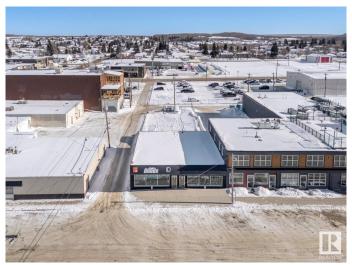

### \$325,000

0 Bedroom, 0.00 Bathroom, Retail on 0.00 Acres

Cold Lake South, Cold Lake, AB

"BUILDING FOR SALE" Prime Downtown Cold Lake location! This well-maintained 2,500 sq ft commercial building offers endless possibilities. Divided into two spaces, you can set up your own business on one side and rent out the other, lease both units, or utilize the entire footprint. Zoned C1 Downtown Commercial, it provides great curb appeal with decorative brick frontage and large new windows flooding the space with natural light. Convenient front street parking plus a fenced, gated, gravelled, and concrete parking area at the back. High foot traffic being centrally located within the business community makes this an ideal spot for a new venture or investment. Features include two 10-ft bay doors (one per bay) at the rear and a 2013 interior renovation. Don't miss this opportunity to own a prime commercial property! Pride in ownership is evident both inside and out! Very well maintained and awaiting its new venture.