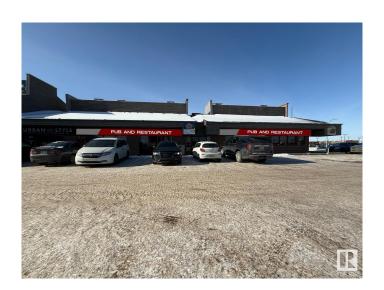

#### \$199,000

0 Bedroom, 0.00 Bathroom, Business on 0.00 Acres

Parsons Industrial, Edmonton, AB

This well-established restaurant is situated at the busy intersection of 34 Ave and Parsons Road, offering excellent visibility and foot traffic. With a fully equipped kitchen and a stylish dining area, it provides a seamless turnkey operation for serving customers. The prime location ensures a steady flow of patrons, making it an ideal spot for anyone looking for a fresh start in the food & beverage industry.