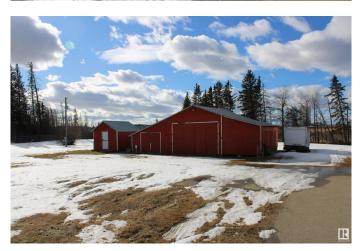

## \$1,000,000

0 Bedroom, 0.00 Bathroom, Industrial on 0.00 Acres

North Business Park, Stony Plain, AB

1.56 Acres in the Legend Trails industrial park in Stony Plain. Multiple buildings on site for ease in operating your business immediately. 48.25'x24' metal clad building with 12'x12' overhead door has spray foam insulation, power & overhead heater (requires propane tank). There is a 980 sq.ft. metal clad building with 8' overhead door (insulated walls & roof with electrical outlets in place ready for power hook up) that is ready to be moved or leave in place and utilize. Another newer 400+/- sq.ft. vinyl exterior building with 8" overhead door (electrial outlets in place ready for power hook up) that is also ready to be moved, utilized or sell for additional funds. 46' x 30' barn has power, metal roof, insulated and has lean to on both sides and small mezzanine. (2) additional sheds onsite for added storage. All located at the end of the road and backing onto SH 770 with easy access to both Hwy 16 & 16A.