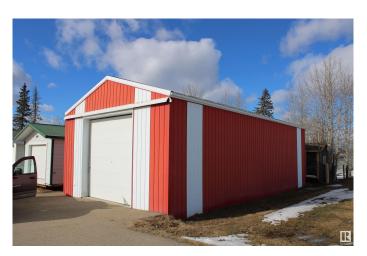

## \$1,000,000

0 Bedroom, 0.00 Bathroom, Industrial on 0.00 Acres

North Business Park, Stony Plain, AB

1.56 Acres in the Legend Trails industrial park in Stony Plain. Multiple buildings on site for ease in operating your business immediately. 48.25'x24' metal clad building with 12'x12' overhead door has spray foam insulation, power & overhead heater (requires propane tank). There is a 980 sq.ft. metal clad building with 8' overhead door (insulated walls & roof with electrical outlets in place ready for power hook up) that is ready to be moved or leave in place and utilize. Another newer 400+/- sq.ft. vinyl exterior building with 8" overhead door (electrial outlets in place ready for power hook up) that is also ready to be moved, utilized or sell for additional funds. 46' x 30' barn has power, metal roof, insulated and has lean to on both sides and small mezzanine. (2) additional sheds onsite for added storage. All located at the end of the road and backing onto SH 770 with easy access to both Hwy 16 & 16A.