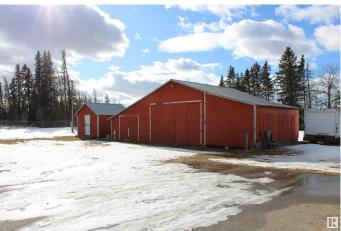

## \$1,000,000

0 Bedroom, 0.00 Bathroom, Industrial on 0.00 Acres

North Business Park, Stony Plain, AB

1.56 Acres in the Legend Trails industrial park in Stony Plain. Multiple buildings on site for ease in operating your business immediately. 48.25'x24' metal clad building with 12'x12' overhead door has spray foam insulation, power & overhead heater (requires propane tank). There is a 980 sq.ft. metal clad building with 8' overhead door (insulated walls & roof with electrical outlets in place ready for power hook up) that is ready to be moved or leave in place and utilize. Another newer 400+/- sq.ft. vinyl exterior building with 8" overhead door (electrial outlets in place ready for power hook up) that is also ready to be moved, utilized or sell for additional funds. 46' x 30' barn has power, metal roof, insulated and has lean to on both sides and small mezzanine. (2) additional sheds onsite for added storage. All located at the end of the road and backing onto SH 770 with easy access to both Hwy 16 & 16A.