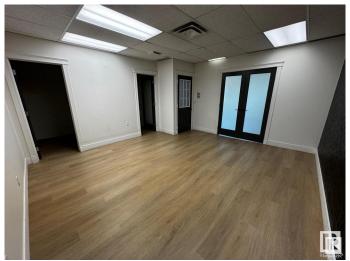

### \$969,000

0 Bedroom, 0.00 Bathroom, Industrial on 0.00 Acres

Parsons Industrial, Edmonton, AB

Elevate your business with this fantastic READY TO MOVE IN

OFFICE/INDUSTRIAL/WAREHOUSE SPACE! Enjoy a contemporary and well-maintained interior with ample natural light, creating an inviting and efficient workspace, Situated in a bustling area with easy access to major transportation routes, public transit, and local amenities, this 3750 SQ.FT. of versatile Office/Industrial Space including Second Floor Space with close to 800 Sq.ft. with 1 Big Office & Conference Room. This space also offers warehouse w/high ceilings and overhead rear door, ideal for various configurations to suit your business needs could be perfect for startups, small businesses, or professionals seeking some storage space, workshop and/or productive and stylish work environment.