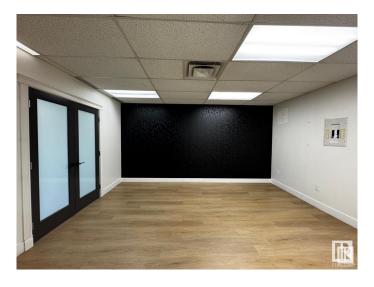

### \$969,000

0 Bedroom, 0.00 Bathroom, Industrial on 0.00 Acres

Parsons Industrial, Edmonton, AB

Elevate your business with this fantastic READY TO MOVE IN

OFFICE/INDUSTRIAL/WAREHOUSE SPACE! Enjoy a contemporary and well-maintained interior with ample natural light, creating an inviting and efficient workspace, Situated in a bustling area with easy access to major transportation routes, public transit, and local amenities, this 3750 SQ.FT. of versatile Office/Industrial Space including Second Floor Space with close to 800 Sq.ft. with 1 Big Office & Conference Room. This space also offers warehouse w/high ceilings and overhead rear door, ideal for various configurations to suit your business needs could be perfect for startups, small businesses, or professionals seeking some storage space, workshop and/or productive and stylish work environment.