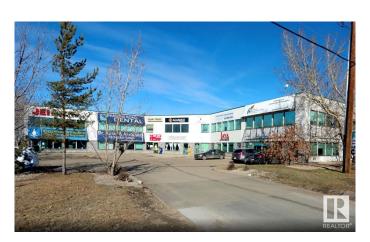

### \$969,000

0 Bedroom, 0.00 Bathroom, Industrial on 0.00 Acres

Parsons Industrial, Edmonton, AB

Elevate your business with this fantastic READY TO MOVE IN

OFFICE/INDUSTRIAL/WAREHOUSE SPACE! Enjoy a contemporary and well-maintained interior with ample natural light, creating an inviting and efficient workspace, Situated in a bustling area with easy access to major transportation routes, public transit, and local amenities, this 3750 SQ.FT. of versatile Office/Industrial Space including Second Floor Space with close to 800 Sq.ft. with 1 Big Office & Conference Room. This space also offers warehouse w/high ceilings and overhead rear door, ideal for various configurations to suit your business needs could be perfect for startups, small businesses, or professionals seeking some storage space, workshop and/or productive and stylish work environment.