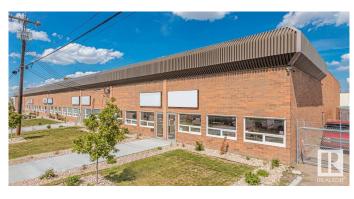

#### \$0

0 Bedroom, 0.00 Bathroom, Industrial on 0.00 Acres

Bonaventure Industrial, Edmonton, AB

6,830 sq.ft.± industrial bay with grade loading, featuring five offices, a showroom, a kitchenette, and warehouse space. The property has overhead gas-fired units in the warehouse and rooftop HVAC for the office. Conveniently located near St. Albert Trail, Yellowhead Highway, and Anthony Henday.