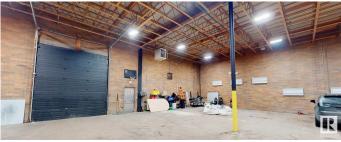

#### \$0

0 Bedroom, 0.00 Bathroom, Industrial on 0.00 Acres

Bonaventure Industrial, Edmonton, AB

6,830 sq.ft.± industrial bay with grade loading, featuring five offices, a showroom, a kitchenette, and warehouse space. The property has overhead gas-fired units in the warehouse and rooftop HVAC for the office. Conveniently located near St. Albert Trail, Yellowhead Highway, and Anthony Henday.