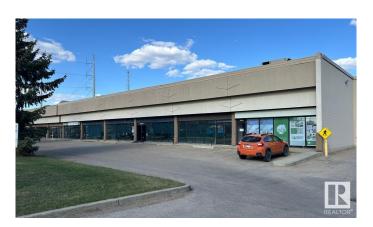

#### \$0

0 Bedroom, 0.00 Bathroom, Office on 0.00 Acres

Stone Industrial, Edmonton, AB

Church/assembly space available for lease on the west end of Edmonton. The current build out is comprised of a large welcoming foyer, auditorium with stage, sound booth, multiple meeting rooms/classrooms, kitchen/prep area, café space, offices and washroom facilities. Previously used as a church and with hvac throughout. Potential to demise to create a 2,500 sq.ft.± and 9,000 sq.ft.± area.

# **Community Information**

Address 10445 172 Street

Area Edmonton

Subdivision Stone Industrial

City Edmonton
County ALBERTA

Province AB

Postal Code T5S 1K9