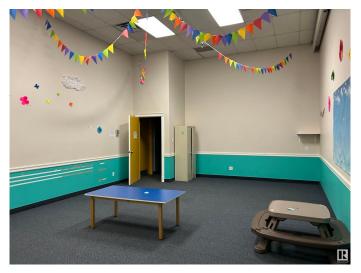

#### \$0

0 Bedroom, 0.00 Bathroom, Office on 0.00 Acres

Stone Industrial, Edmonton, AB

Church/assembly space available for lease on the west end of Edmonton. The current build out is comprised of a large welcoming foyer, auditorium with stage, sound booth, multiple meeting rooms/classrooms, kitchen/prep area, café space, offices and washroom facilities. Previously used as a church and with hvac throughout. Potential to demise to create a 2,500 sq.ft.± and 9,000 sq.ft.± area.