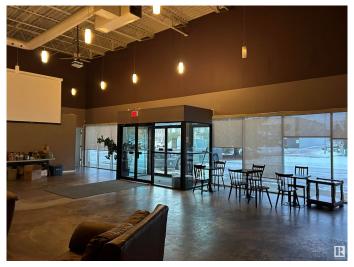

#### \$0

0 Bedroom, 0.00 Bathroom, Office on 0.00 Acres

Stone Industrial, Edmonton, AB

Church/assembly space available for lease on the west end of Edmonton. The current build out is comprised of a large welcoming foyer, auditorium with stage, sound booth, multiple meeting rooms/classrooms, kitchen/prep area, café space, offices and washroom facilities. Previously used as a church and with hvac throughout. Potential to demise to create a 2,500 sq.ft.± and 9,000 sq.ft.± area.