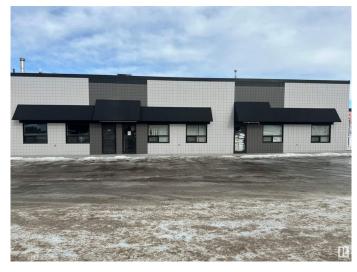

### \$838,760

0 Bedroom, 0.00 Bathroom, Industrial on 0.00 Acres

Broadmoor Centre, Sherwood Park, AB

Industrial/Warehouse bays approximately 3,242 square feet and available for sale immediately. The property is located in Sherwood Park, AB with easy access to and from the location to major highways including Sherwood Park Freeway and Anthony Henday. There is additional approximately 659 square feet mezzanine, which makes total usable space size as 3,901 square feet. These improved units have two overhead doors (12X12 feet), approximately 18 feet ceiling height and, built in washroom with, roof top units and two electrical panels. The zoning allows variety of commercial and industrial usages including warehouse, distribution Centre and offices.

### **Exterior**

Exterior Block Construction Block