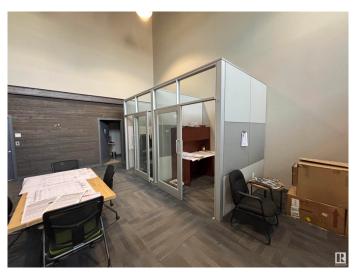

#### \$0

0 Bedroom, 0.00 Bathroom, Industrial on 0.00 Acres

Mistatim Industrial, Edmonton, AB

The property is 3,300sq.ft.± of Office/Warehouse Space. It features both grade loading. Conveniently located just off 137 Avenue and 156 Street, the site offers quick access to major routes, including St. Albert Trail, Yellowhead Trail, and Anthony Henday Drive. This property is ideal for businesses in manufacturing, transportation and logistics, retail showrooms, and more.