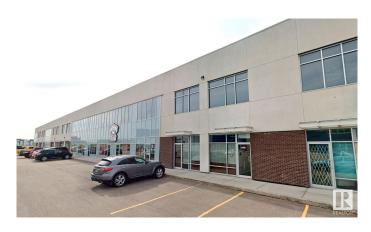

#### \$0

0 Bedroom, 0.00 Bathroom, Industrial on 0.00 Acres

Mistatim Industrial, Edmonton, AB

The property is 3,300sq.ft.± of Office/Warehouse Space. It features both grade loading. Conveniently located just off 137 Avenue and 156 Street, the site offers quick access to major routes, including St. Albert Trail, Yellowhead Trail, and Anthony Henday Drive. This property is ideal for businesses in manufacturing, transportation and logistics, retail showrooms, and more.