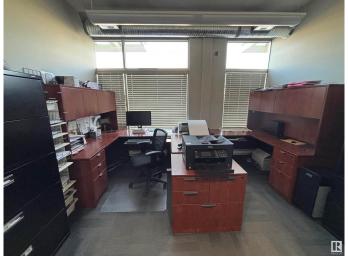

#### \$0

0 Bedroom, 0.00 Bathroom, Industrial on 0.00 Acres

Mistatim Industrial, Edmonton, AB

The property is 3,300sq.ft.± of Office/Warehouse Space. It features both grade loading. Conveniently located just off 137 Avenue and 156 Street, the site offers quick access to major routes, including St. Albert Trail, Yellowhead Trail, and Anthony Henday Drive. This property is ideal for businesses in manufacturing, transportation and logistics, retail showrooms, and more.