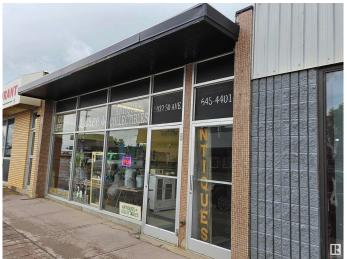

## \$369,900

0 Bedroom, 0.00 Bathroom, Retail on 0.00 Acres

St. Paul Town, St. Paul Town, AB

"Excellent Exposure - Downtown St.Paul" A retail location to open your new business or to relocate your present business to, in St.Paul, AB. A well cared for concrete block building with a full basement features full glass frontage and includes 2 walk in doors, one for entrance to the building & the other to access the full basement that offers even more room for your business (storage, more retail area, workshop, displays & other) This building is nicely set up & may make an ideal business/location for your new or established business needs. Direct access to the back of the building, leading to main floor & to the basement stairs (front & back basement access) for your business. Opportunity awaits. PLEASE NOTE: THIS LISTING IS FOR THE BUILDING ONLY. No business is included. No Business Name is included. No inventory or fixtures or equipment is included.