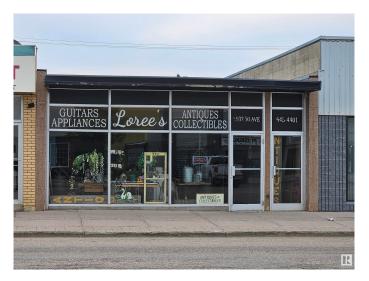

## \$369,900

0 Bedroom, 0.00 Bathroom, Retail on 0.00 Acres

St. Paul Town, St. Paul Town, AB

"Excellent Exposure - Downtown St.Paul" A retail location to open your new business or to relocate your present business to, in St.Paul, AB. A well cared for concrete block building with a full basement features full glass frontage and includes 2 walk in doors, one for entrance to the building & the other to access the full basement that offers even more room for your business (storage, more retail area, workshop, displays & other) This building is nicely set up & may make an ideal business/location for your new or established business needs. Direct access to the back of the building, leading to main floor & to the basement stairs (front & back basement access) for your business. Opportunity awaits. PLEASE NOTE: THIS LISTING IS FOR THE BUILDING ONLY. No business is included. No Business Name is included. No inventory or fixtures or equipment is included.