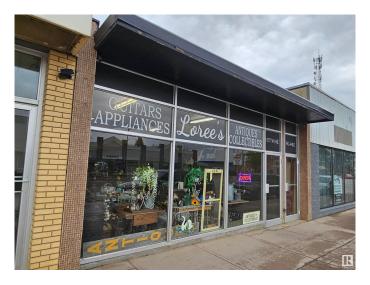

## \$369,900

0 Bedroom, 0.00 Bathroom, Retail on 0.00 Acres

St. Paul Town, St. Paul Town, AB

"Excellent Exposure - Downtown St.Paul" A retail location to open your new business or to relocate your present business to, in St.Paul, AB. A well cared for concrete block building with a full basement features full glass frontage and includes 2 walk in doors, one for entrance to the building & the other to access the full basement that offers even more room for your business (storage, more retail area, workshop, displays & other) This building is nicely set up & may make an ideal business/location for your new or established business needs. Direct access to the back of the building, leading to main floor & to the basement stairs (front & back basement access) for your business. Opportunity awaits. PLEASE NOTE: THIS LISTING IS FOR THE BUILDING ONLY. No business is included. No Business Name is included. No inventory or fixtures or equipment is included.