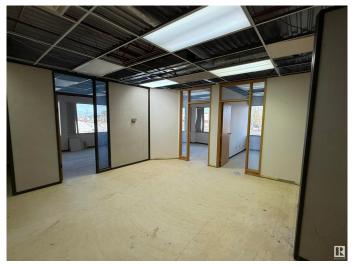

#### \$0

0 Bedroom, 0.00 Bathroom, Office on 0.00 Acres

Strathcona Industrial Park, Edmonton, AB

Unit 207/208 at Centre 39 Professional Centre offers 2,453 sq.ft.± of professional space with excellent visibility and great signage opportunities. The property includes on-site parking for clients and employees. A negotiable tenant improvement allowance is available to customize the space.