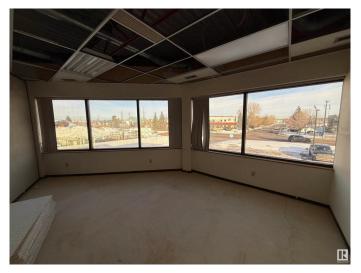

#### \$0

0 Bedroom, 0.00 Bathroom, Office on 0.00 Acres

Strathcona Industrial Park, Edmonton, AB

Unit 207/208 at Centre 39 Professional Centre offers 2,453 sq.ft.± of professional space with excellent visibility and great signage opportunities. The property includes on-site parking for clients and employees. A negotiable tenant improvement allowance is available to customize the space.