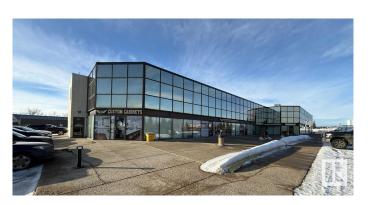

#### \$0

0 Bedroom, 0.00 Bathroom, Office on 0.00 Acres

Strathcona Industrial Park, Edmonton, AB

Unit 207/208 at Centre 39 Professional Centre offers 2,453 sq.ft.± of professional space with excellent visibility and great signage opportunities. The property includes on-site parking for clients and employees. A negotiable tenant improvement allowance is available to customize the space.