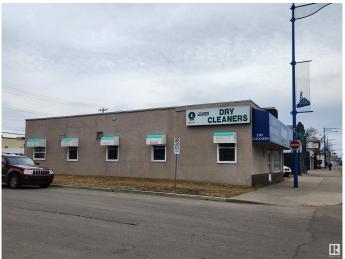

# \$425,000 - 7625 104 Street, Edmonton

MLS® #E4425828

## \$425,000

0 Bedroom, 0.00 Bathroom, Retail on 0.00 Acres

Strathcona Junction, Edmonton, AB

DC1 zoned, 2400 square foot building available on high traffic thoroughfare! Currently occupied by tenant. Opportunity to redevelop or re-tenant and hold as income property.

### **Exterior**

Exterior Block
Construction Block