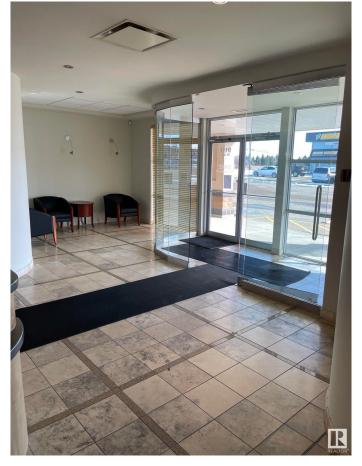

## \$0

0 Bedroom, 0.00 Bathroom, Office on 0.00 Acres

Strathcona Industrial Park, Edmonton, AB

The Annex at Centre 39 offers 5,500 sq.ft.± of premium main-floor office space, with the option to demise into two 2,750 sq.ft.± units. The layout includes five private offices, a large office area with four cubicles, two kitchens, five washrooms, a mailroom, a server room, and multiple meeting spaces. The property features scramble parking with 39 electrified stalls. Zoned for Business Employment (BE), it is suitable for professional and medical practices.