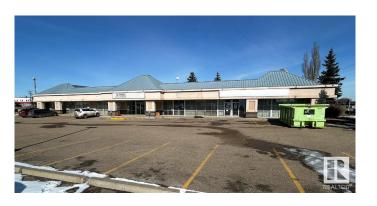

## \$0

0 Bedroom, 0.00 Bathroom, Office on 0.00 Acres

Strathcona Industrial Park, Edmonton, AB

The Annex at Centre 39 offers 5,500 sq.ft.± of premium main-floor office space, with the option to demise into two 2,750 sq.ft.± units. The layout includes five private offices, a large office area with four cubicles, two kitchens, five washrooms, a mailroom, a server room, and multiple meeting spaces. The property features scramble parking with 39 electrified stalls. Zoned for Business Employment (BE), it is suitable for professional and medical practices.