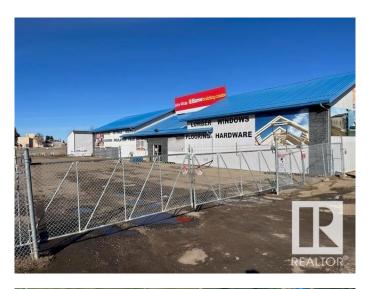

### \$750,000

0 Bedroom, 0.00 Bathroom, Retail on 0.00 Acres

Vegreville, Vegreville, AB

Over 7000sq.ft of commercial space on 3.26 acres of land. Located on the East Side of Vegreville just of Hwy 16A. The Retail Showroom is 5676 sq.ft and the warehouse/storage having 1656sq.ft. there is also a mezzanine office/storage with 482 sq. ft. The land is fenced and has several storage spaces. The main building has a ceiling height of 12 ft. and concrete slab flooring. West side of building is paved for parking the east side has the addition acres for storage(compacted gravel) This building is in a prime location for a new business venture.