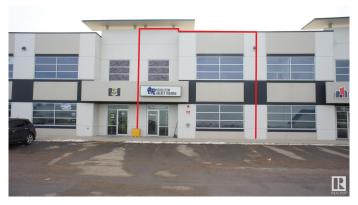

# \$749,000 - 103 118 Provincial Avenue, Sherwood Park

MLS® #E4427140

## \$749,000

0 Bedroom, 0.00 Bathroom, Industrial on 0.00 Acres

Sherwood Business Park, Sherwood Park, AB

OWNER/USER OPPORTUNITY. Existing tenant has lease until October 31, 2025 and willing to leave sooner if earlier possession is needed. 3405 sf tilt up concrete office warehouse condo in Sherwood Park. This 30' x 83.5' bay offers a 2405 SF floor plate and an additional 1000 SF of finished load bearing concrete mezzanine. Roof top HVAC, radiant heat in warehouse, 14' x 12' grade loading door and 225 amp 3 Phase power. Fully sprinklered, 20' clear warehouse ceiling height. Condo Fees \$559.39/month