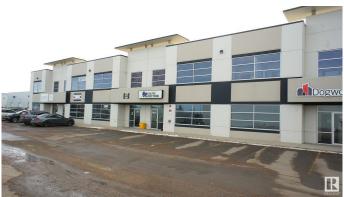

# \$749,000 - 103 118 Provincial Avenue, Sherwood Park

MLS® #E4427140

## \$749,000

0 Bedroom, 0.00 Bathroom, Industrial on 0.00 Acres

Sherwood Business Park, Sherwood Park, AB

OWNER/USER OPPORTUNITY. Existing tenant has lease until October 31, 2025 and willing to leave sooner if earlier possession is needed. 3405 sf tilt up concrete office warehouse condo in Sherwood Park. This 30' x 83.5' bay offers a 2405 SF floor plate and an additional 1000 SF of finished load bearing concrete mezzanine. Roof top HVAC, radiant heat in warehouse, 14' x 12' grade loading door and 225 amp 3 Phase power. Fully sprinklered, 20' clear warehouse ceiling height. Condo Fees \$559.39/month