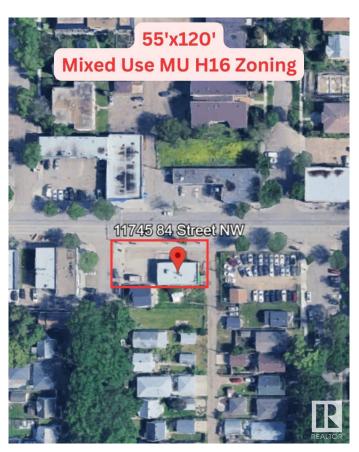

## \$690,000

0 Bedroom, 0.00 Bathroom, Retail on 0.00 Acres

Parkdale (Edmonton), Edmonton, AB

Mixed Use Corner Lot 55'x120' w/ free standing cinder block building. It is currently demised to two bays 1,000sqft each, separately metered. There are two restaurants operating in the spaces currently. West sided bay - equipment negotiable for a turnkey pizza restaurant. Great investment opportunity for today & as a long term opportunity for future redevelopment.

# **Community Information**

Address 11745 84 Street

Area Edmonton

Subdivision Parkdale (Edmonton)

City Edmonton
County ALBERTA

Province AB

Postal Code T5B 3C2