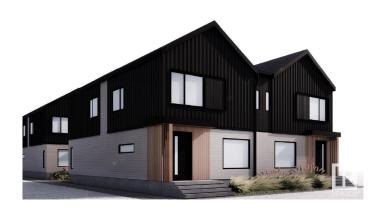

### \$2,499,998

0 Bedroom, 0.00 Bathroom, Multi-Family Commercial on 0.00 Acres

Inglewood (Edmonton), Edmonton, AB

ATTENTION INVESTORS!!! - Extremely Rare & an Exceptional Opportunity to purchase this 8 plex which consists of 2 separate buildings 4 in each building and located in the highly sought after community of Inglewood, ranked one of Edmonton's best infill communities. This property is located 1 block from 124 Street and only a 3 minute drive to down town. The area offers plenty of amenities. This rare 8 unit complex is the perfect addition to any portfolio with near zero vacancy in the area, this property is perfect for the CMHC MLI SELECT PROGRAM. Architecturally designed & includes 16 bedrooms, 8 full bathrooms and 8 half baths. This property also includes 5 outdoor stalls. \*\*\* Under construction and slated to be complete by the first quarter of 2026.

### **Essential Information**

MLS® # E4427846 Price \$2,499,998

Bathrooms 0.00 Acres 0.00 Year Built 2025

Type Multi-Family Commercial

Status Active

LOOR PLANS

LEWOOD 123 ST

DESIGN DEVELOPME