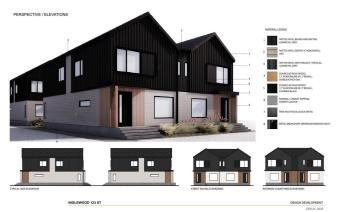

### **Essential Information**

MLS® # E4427846 Price \$2,499,998

Bathrooms 0.00 Acres 0.00 Year Built 2025

Type Multi-Family Commercial

Status Active

LOOR PLANS

LEWOOD 123 ST

DESIGN DEVELOPME