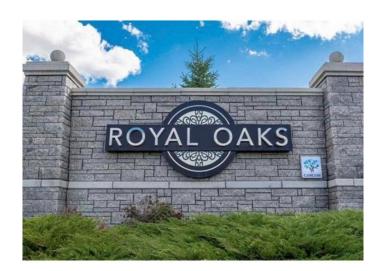

### \$339,000

0 Bedroom, 0.00 Bathroom, Rural on 0.16 Acres

Royal Oaks\_LEDU, Rural Leduc County, AB

Welcome to Royal Oaks Corner Lot â€" an exceptional opportunity to build your Custom-built dream Home. Enjoy the added benefits of green space and walking trails at the rear of the property. The lot is serviced with municipal water and sewer, ensuring convenience and reliability. With its prime location, you're only approximately 10 minutes from Edmonton International Airport, Costco, and other major amenities. Public transportation options are close by, and you'll be just 5-6 minutes from Edmonton South Common, which offers free Wi-Fi parks, a 2.5-acre playground, restaurants, and more. Royal Oaks is a prestigious neighborhood with multimillion-dollar homes, making it the perfect place to build the home you've always dreamed of. Don't miss out on this incredible opportunity!.

## **Community Information**

Address 3004 59 Ave

Area Rural Leduc County

Subdivision Royal Oaks\_LEDU

City Rural Leduc County

County ALBERTA

Province AB

Postal Code T4X 0X9