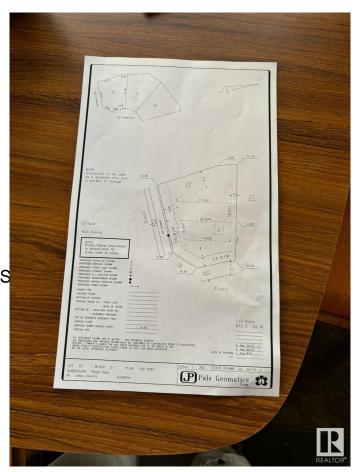

### \$339,000

0 Bedroom, 0.00 Bathroom, Rural on 0.16 Acres

Royal Oaks\_LEDU, Rural Leduc County, AB

Welcome to Royal Oaks Corner Lot â€" an exceptional opportunity to build your Custom-built dream Home. Enjoy the added benefits of green space and walking trails at the rear of the property. The lot is serviced with municipal water and sewer, ensuring convenience and reliability. With its prime location, you're only approximately 10 minutes from Edmonton International Airport, Costco, and other major amenities. Public transportation options are close by, and you'll be just 5-6 minutes from Edmonton South Common, which offers free Wi-Fi parks, a 2.5-acre playground, restaurants, and more. Royal Oaks is a prestigious neighborhood with multimillion-dollar homes, making it the perfect place to build the home you've always dreamed of. Don't miss out on this incredible opportunity!.

#### **Essential Information**

MLS® # E4427897 Price \$339,000

Bathrooms 0.00
Acres 0.16
Type Rural

Sub-Type Vacant Lot/Land

Status Active

## **Community Information**

Address 3004 59 Ave

Area Rural Leduc County

Subdivision Royal Oaks\_LEDU

City Rural Leduc County

County ALBERTA

Province AB

Postal Code T4X 0X9