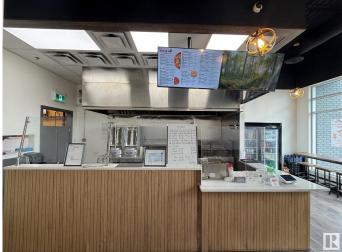

#### \$249,000

0 Bedroom, 0.00 Bathroom, Business on 0.00 Acres

Ellerslie Industrial, Edmonton, AB

Pizza & Donair Restaurant for Sale â€" Prime Location in Ellerslie / Summerside, Edmonton An exciting opportunity to own a well-established pizza and donair restaurant in the high-traffic area of Ellerslie / Summerside, Edmonton! This turn-key business is ideal for aspiring entrepreneurs or experienced restaurateurs looking to expand. Prime Location â€" Situated in a growing residential and commercial hub with excellent visibility and foot traffic. Well-Equipped Kitchen – Fully functional with high-quality equipment, including pizza ovens, donair grills, coolers, and prep stations. Established Customer Base â€" A loyal following with strong takeout and delivery sales. Easy Operations – Proven menu and streamlined processes make it easy to run with minimal staff. Growth Potential – Opportunity to expand marketing, add online ordering platforms, or introduce new menu items.