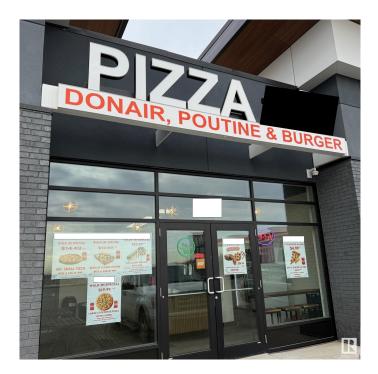

#### \$249,000

0 Bedroom, 0.00 Bathroom, Business on 0.00 Acres

Ellerslie Industrial, Edmonton, AB

Pizza & Donair Restaurant for Sale â€" Prime Location in Ellerslie / Summerside, Edmonton An exciting opportunity to own a well-established pizza and donair restaurant in the high-traffic area of Ellerslie / Summerside, Edmonton! This turn-key business is ideal for aspiring entrepreneurs or experienced restaurateurs looking to expand. Prime Location â€" Situated in a growing residential and commercial hub with excellent visibility and foot traffic. Well-Equipped Kitchen – Fully functional with high-quality equipment, including pizza ovens, donair grills, coolers, and prep stations. Established Customer Base â€" A loyal following with strong takeout and delivery sales. Easy Operations – Proven menu and streamlined processes make it easy to run with minimal staff. Growth Potential – Opportunity to expand marketing, add online ordering platforms, or introduce new menu items.