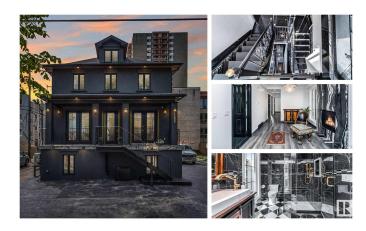

# \$1,495,000 - 11833 102 Avenue, Edmonton

MLS® #E4428188

\$1,495,000

0 Bedroom, 0.00 Bathroom, Office on 0.00 Acres

WîhkwÃantôwin, Edmonton, AB

3 EXECUTIVE COMMERCIAL OFFICES INSIDE ONE LUXURY OFFICE BUILDING IN THE HEART OF DOWNTOWN: A standout opportunity just off Jasper Ave! This fully rebuilt heritage property blends timeless elegance with modern upgradesâ€"ideal for office or retail use. Offering over 3 floors of versatile space, each level features a welcoming reception area with fireplace, private offices, designer washrooms, and two floors with kitchenettes. Highlights include marble floors, custom iron railings, contemporary lighting, and a stunning central staircase. Fully upgraded from top to bottom: new foundation, wiring, plumbing, HVAC, windows, roof, and more. Designed for a single business or multi-tenant use, with secure access to each level. Paved parking at the side and rear. Located just two blocks from High Street and Jasper Ave in Edmonton's vibrant core. A rare, high-impact investment you'II be proud to own!

Built in 1912