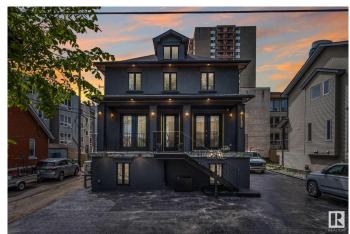

# \$1,495,000 - 11833 102 Avenue, Edmonton

MLS® #E4428188

\$1,495,000

0 Bedroom, 0.00 Bathroom, Office on 0.00 Acres

WîhkwÃantôwin, Edmonton, AB

3 EXECUTIVE COMMERCIAL OFFICES INSIDE ONE LUXURY OFFICE BUILDING IN THE HEART OF DOWNTOWN: A standout opportunity just off Jasper Ave! This fully rebuilt heritage property blends timeless elegance with modern upgradesâ€"ideal for office or retail use. Offering over 3 floors of versatile space, each level features a welcoming reception area with fireplace, private offices, designer washrooms, and two floors with kitchenettes. Highlights include marble floors, custom iron railings, contemporary lighting, and a stunning central staircase. Fully upgraded from top to bottom: new foundation, wiring, plumbing, HVAC, windows, roof, and more. Designed for a single business or multi-tenant use, with secure access to each level. Paved parking at the side and rear. Located just two blocks from High Street and Jasper Ave in Edmonton's vibrant core. A rare, high-impact investment you'II be proud to own!

Built in 1912