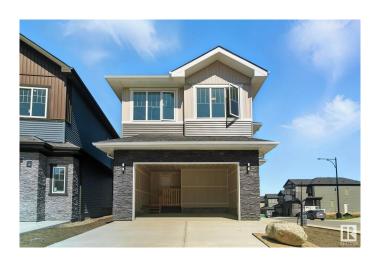

#### \$769.900

5 Bedroom, 3.00 Bathroom, 2,465 sqft Single Family on 0.00 Acres

Hawks Ridge, Edmonton, AB

Brand new build 2464 Sq Ft 2 storey home on a corner lot with a private and amazing location backing a quiet walking path, treeline and protected green space. This home has a open concept with 4 bedrooms upstairs with a beautiful ensuite bath with tub and enclosed modern glass shower and second floor laundry and also a large bonus room overlooking a modern concept main floor with high ceilings and modern finishing's. The home also features a SEPERATE SIDE ENTRANCE to basement with potential for a legal secondary suite. The main floor also has a 5th bedroom/Den area and a beautiful kitchen area with large mud room and walk through pantry and a full bath on the main. This home is amazing and provides perfect spaces for a growing family.

#### **Essential Information**

MLS® # E4428619 Price \$769,900

Bedrooms 5 Bathrooms 3.00

Full Baths 3

Square Footage 2,465

Acres 0.00

Year Built 2025

Type Single Family

Sub-Type Detached Single Family

Style 2 Storey
Status Active