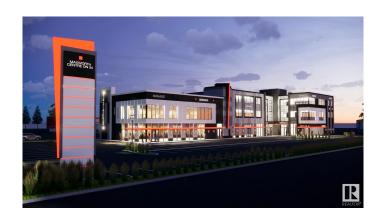

# \$680,000 - 9508 34 Avenue, Edmonton

MLS® #E4428688

#### \$680,000

0 Bedroom, 0.00 Bathroom, Office on 0.00 Acres

Strathcona Industrial Park, Edmonton, AB

Versatile office spaces in a prime commercial district on 34 Ave., between Gateway Blvd. and 91 St. This highly accessible location offers excellent visibility and convenience, surrounded by a variety of businesses, restaurants, and retail establishments. Available units from 1650 sq. ft. Ideal for professional offices, startups, or expanding businesses, this space provides the perfect setting for growth and success. Take advantage of the high-traffic area and easy access to major roadways.