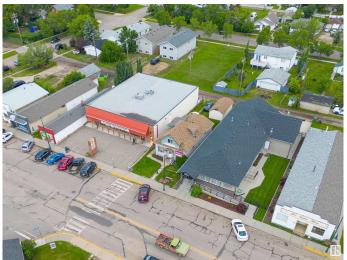

## \$135,000

0 Bedroom, 0.00 Bathroom, Retail on 0.00 Acres

Lamont, Lamont, AB

A hidden gem in the heart of Lamont, this property is ideal for an entrepreneur seeking to expand into a physical retail space or continue a legacy. Featuring an elegant and organized layout, it's a delight to browse through the store's sections. With updated flooring, good lighting, and ample shelving, it's ready to showcase a wide range of products. The building includes a bathroom for both patrons and staff, and the open upper level offers flexible use as additional retail, office, or work space. The lot allows for rear parking and prime visibility across from a main street intersection. A single-car garage, accessible via the back alley, provides extra storage. Located in charming Lamont, this thriving business attracts locals and visitors alike. Lamont boasts small-town appeal with picturesque streets, friendly residents, and a vibrant community that serves the broader area.

## **Community Information**

Address 5028 50 Avenue

Area Lamont
Subdivision Lamont
City Lamont

County ALBERTA

Province AB

Postal Code T0B 2R0