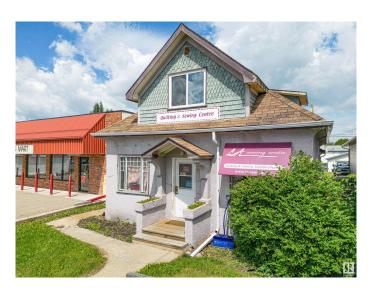

# \$135,000 - 5028 50 Avenue, Lamont

MLS® #E4429341

## \$135,000

0 Bedroom, 0.00 Bathroom, Retail on 0.00 Acres

Lamont, Lamont, AB

A hidden gem in the heart of Lamont, this property is ideal for an entrepreneur seeking to expand into a physical retail space or continue a legacy. Featuring an elegant and organized layout, it's a delight to browse through the store's sections. With updated flooring, good lighting, and ample shelving, it's ready to showcase a wide range of products. The building includes a bathroom for both patrons and staff, and the open upper level offers flexible use as additional retail, office, or work space. The lot allows for rear parking and prime visibility across from a main street intersection. A single-car garage, accessible via the back alley, provides extra storage. Located in charming Lamont, this thriving business attracts locals and visitors alike. Lamont boasts small-town appeal with picturesque streets, friendly residents, and a vibrant community that serves the broader area.