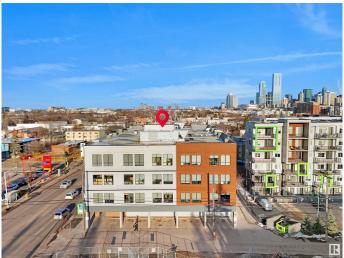

#### \$1,555,200

0 Bedroom, 0.00 Bathroom, Retail on 0.00 Acres

Queen Mary Park, Edmonton, AB

Positioned near Unity Square and the Brewery District, Vibe Professional Centre combines striking modern design with functional flexibility. With abundant natural light, great signage potential, and free parking, this location supports a wide range of business uses. Now available for lease or for purchase, this property presents an excellent owner-user opportunity. Secure your own space while benefiting from rental income generated by existing tenancies â€" a smart way to offset your mortgage and build equity over time. Own and operate in one of Edmonton's most vibrant and growing areas.

## **Community Information**

Address 11611 107
Area Edmonton

Subdivision Queen Mary Park

City Edmonton
County ALBERTA

Province AB

Postal Code T5H 0P9