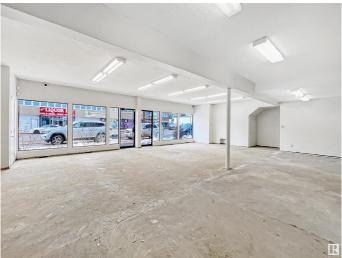

#### \$895,000

0 Bedroom, 0.00 Bathroom, Industrial on 0.00 Acres

Strathcona Junction, Edmonton, AB

Located on Calgary Trail, this high-visibility location enhances your brand and draws the attention to your business that you deserve. Features: 14' ceilings, an open concept layout, and two 10' x 12' overhead doors for easy access. Exclusive use parking at the rear appropriate for 4-5 vehicles, and street parking is available at the front of the building and on the sides of the block. There is also supplemental rental income from the 774 SF tenant upstairs, who has performed beautiful improvements to the space. There is an additional 987 SF unit on the second floor, available for extra storage or rental potential.