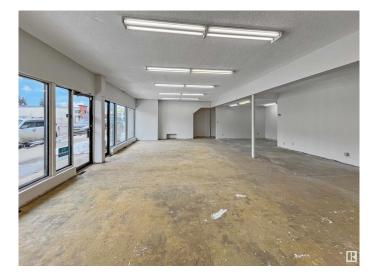

#### \$895,000

0 Bedroom, 0.00 Bathroom, Industrial on 0.00 Acres

Strathcona Junction, Edmonton, AB

Located on Calgary Trail, this high-visibility location enhances your brand and draws the attention to your business that you deserve. Features: 14' ceilings, an open concept layout, and two 10' x 12' overhead doors for easy access. Exclusive use parking at the rear appropriate for 4-5 vehicles, and street parking is available at the front of the building and on the sides of the block. There is also supplemental rental income from the 774 SF tenant upstairs, who has performed beautiful improvements to the space. There is an additional 987 SF unit on the second floor, available for extra storage or rental potential.