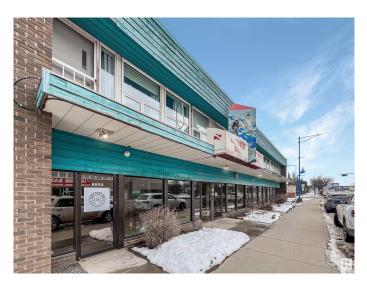

#### \$895,000

0 Bedroom, 0.00 Bathroom, Industrial on 0.00 Acres

Strathcona Junction, Edmonton, AB

Located on Calgary Trail, this high-visibility location enhances your brand and draws the attention to your business that you deserve. Features: 14' ceilings, an open concept layout, and two 10' x 12' overhead doors for easy access. Exclusive use parking at the rear appropriate for 4-5 vehicles, and street parking is available at the front of the building and on the sides of the block. There is also supplemental rental income from the 774 SF tenant upstairs, who has performed beautiful improvements to the space. There is an additional 987 SF unit on the second floor, available for extra storage or rental potential.

#### Exterior

| Exterior     | Brick |
|--------------|-------|
| Construction | Brick |