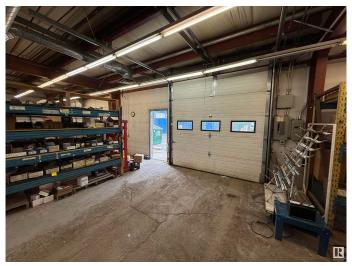

### \$0

0 Bedroom, 0.00 Bathroom, Industrial on 0.00 Acres

Nisku, Nisku, AB

Units 8–10 at 702 – 12 Avenue in Nisku offer 5,760 sq.ft.± of corner office/warehouse space. The site includes double row parking and 10' ceiling height. The location provides access to Airport Road, Highway 2, and Highway 625.