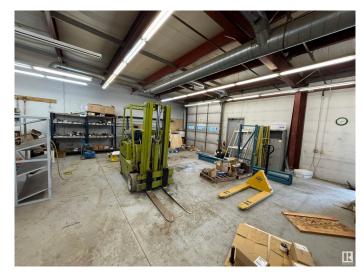

### \$0

0 Bedroom, 0.00 Bathroom, Industrial on 0.00 Acres

Nisku, Nisku, AB

Units 8–10 at 702 – 12 Avenue in Nisku offer 5,760 sq.ft.± of corner office/warehouse space. The site includes double row parking and 10' ceiling height. The location provides access to Airport Road, Highway 2, and Highway 625.