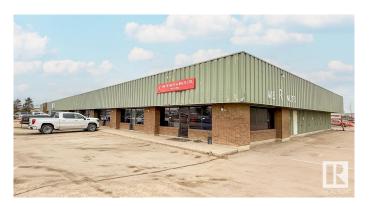

### \$0

0 Bedroom, 0.00 Bathroom, Industrial on 0.00 Acres

Nisku, Nisku, AB

Units 8–10 at 702 – 12 Avenue in Nisku offer 5,760 sq.ft.± of corner office/warehouse space. The site includes double row parking and 10' ceiling height. The location provides access to Airport Road, Highway 2, and Highway 625.