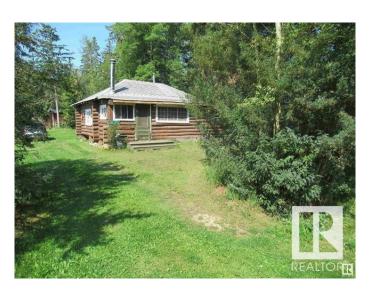

### \$119,900

2 Bedroom, 0.00 Bathroom, 581 sqft Rural on 0.17 Acres

Mulhurst Bay, Rural Wetaskiwin County, AB

Older log cabin is serviced with natural gas, power and municipal sewer, there is no drilled well on the property. Only 1 block to the north shore of Pigeon Lake, walking distance to the golf course, Bayview Grocery store, playground & boat launch. Great location to build your dream cabin at the lake.

### **Exterior**

Exterior Log

Exterior Features Back Lane, Boating, Golf Nearby, Playground Nearby, Shopping Nearby

Construction Log

Foundation Block, Brick, Stone