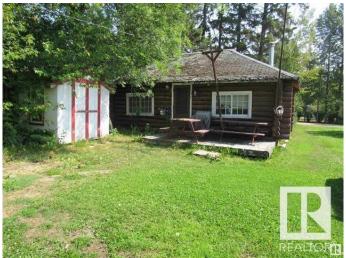

### \$119,900

2 Bedroom, 0.00 Bathroom, 581 sqft Rural on 0.17 Acres

Mulhurst Bay, Rural Wetaskiwin County, AB

Older log cabin is serviced with natural gas, power and municipal sewer, there is no drilled well on the property. Only 1 block to the north shore of Pigeon Lake, walking distance to the golf course, Bayview Grocery store, playground & boat launch. Great location to build your dream cabin at the lake.

### **Exterior**

Exterior Log

Exterior Features Back Lane, Boating, Golf Nearby, Playground Nearby, Shopping Nearby

Construction Log

Foundation Block, Brick, Stone