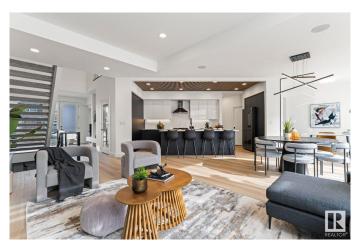

#### \$999,000

3 Bedroom, 2.50 Bathroom, 2,404 sqft Single Family on 0.00 Acres

Keswick Area, Edmonton, AB

Award winning builder, Kanvi Homes, presents The Ethos32 showhome! This innovative streetscape design is unparalleled to those in the surrounding neighbourhood. The bright, oversized windows throughout floods the home in natural light in every space. The unique angle kitchen design is a standout focal in this home: framed in sleek black matte cabinetry, incredible black stainless appliances and a striking wood slat feature on the ceiling. Featuring a main floor den and fully equipped with 100― Napoleon fireplace, washer/dryer, central air, window treatments and a professionally landscaped yard and fencing. Visit the Listing Brokerage (and/or listing REALTOR®) website to obtain additional information.