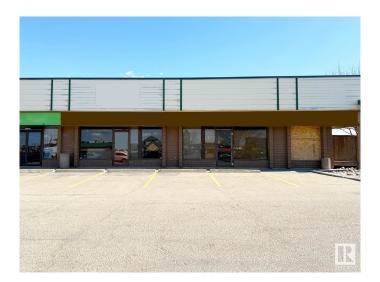

## \$958,800

0 Bedroom, 0.00 Bathroom, Retail on 0.00 Acres

Strathcona Industrial Park, Edmonton, AB

Located in MILLWOODS PLAZA 34.

High-exposure retail condominium unit in the heart of the densely populated 34th ave in South Edmonton. This versatile space is ideal for a variety of business uses. Located in a high-demand corridor, well-managed complex with new roof (2024), AMPLE parking, and convenient access to major transportation routes including Whitemud Drive and Gateway Blvd. Ideal for investors or owner-occupiers. The strip mall has diverse range of businesses including restaurants, grocery stores, travel agency, professional services and much more.