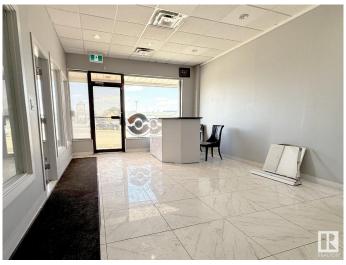

## \$958,800

0 Bedroom, 0.00 Bathroom, Retail on 0.00 Acres

Strathcona Industrial Park, Edmonton, AB

Located in MILLWOODS PLAZA 34.

High-exposure retail condominium unit in the heart of the densely populated 34th ave in South Edmonton. This versatile space is ideal for a variety of business uses. Located in a high-demand corridor, well-managed complex with new roof (2024), AMPLE parking, and convenient access to major transportation routes including Whitemud Drive and Gateway Blvd. Ideal for investors or owner-occupiers. The strip mall has diverse range of businesses including restaurants, grocery stores, travel agency, professional services and much more.