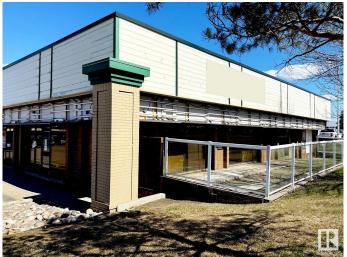

## \$967,150

0 Bedroom, 0.00 Bathroom, Retail on 0.00 Acres

Strathcona Industrial Park, Edmonton, AB

Located in MILLWOODS PLAZA 34.

High-exposure retail space condominium unit in the heart of the densely populated 34th ave in South Edmonton. This versatile space is ideal for a variety of business uses. Located in a high-demand corridor, well-managed complex with new roof (2024), AMPLE parking, and convenient access to major transportation routes including Whitemud Drive and Gateway Blvd. Ideal for investors or owner-occupiers. The strip mall has diverse range of businesses including restaurants, grocery stores, travel agency, professional services and much more. This unit stands out with its exclusive outdoor patio space.

#### **Exterior**

Exterior Concrete, Wood Frame, Mixed Construction Concrete, Wood Frame, Mixed