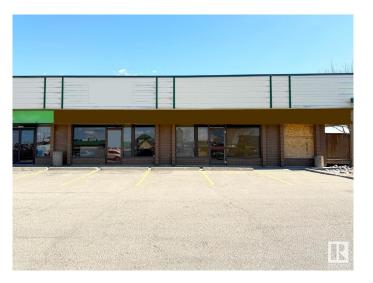

## \$967,150

0 Bedroom, 0.00 Bathroom, Retail on 0.00 Acres

Strathcona Industrial Park, Edmonton, AB

Located in MILLWOODS PLAZA 34.

High-exposure retail space condominium unit in the heart of the densely populated 34th ave in South Edmonton. This versatile space is ideal for a variety of business uses. Located in a high-demand corridor, well-managed complex with new roof (2024), AMPLE parking, and convenient access to major transportation routes including Whitemud Drive and Gateway Blvd. Ideal for investors or owner-occupiers. The strip mall has diverse range of businesses including restaurants, grocery stores, travel agency, professional services and much more. This unit stands out with its exclusive outdoor patio space.

#### **Exterior**

Exterior Concrete, Wood Frame, Mixed Construction Concrete, Wood Frame, Mixed