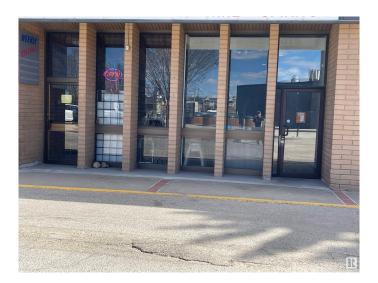

#### \$236,800

0 Bedroom, 0.00 Bathroom, Business on 0.00 Acres

None, Spruce Grove, AB

The 1750 sqft LIQUOR store located to high exposure spot in SPRUCE GROVE. This one established long time under same owner, and lots of repeat clientele. High sales number and just has newer reno completed. Lots of parking and great opportunity.