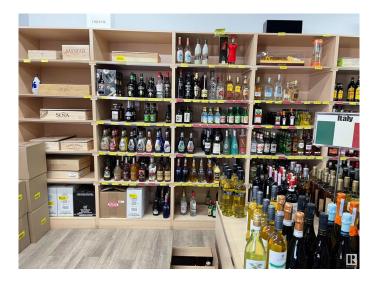

#### \$236,800

0 Bedroom, 0.00 Bathroom, Business on 0.00 Acres

None, Spruce Grove, AB

The 1750 sqft LIQUOR store located to high exposure spot in SPRUCE GROVE. This one established long time under same owner, and lots of repeat clientele. High sales number and just has newer reno completed. Lots of parking and great opportunity.