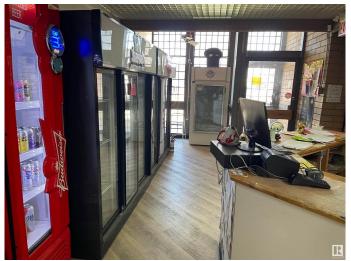

#### \$236,800

0 Bedroom, 0.00 Bathroom, Business on 0.00 Acres

None, Spruce Grove, AB

The 1750 sqft LIQUOR store located to high exposure spot in SPRUCE GROVE. This one established long time under same owner, and lots of repeat clientele. High sales number and just has newer reno completed. Lots of parking and great opportunity.