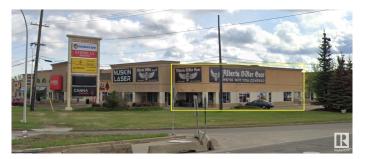

# \$1,649,000 - 16940 111 Avenue, Edmonton

MLS® #E4431869

### \$1,649,000

0 Bedroom, 0.00 Bathroom, Retail on 0.00 Acres

West Sheffield Industrial, Edmonton, AB

Own prime retail in West Edmonton! High Exposure! Tetail Frontage onto 170 Street! End Cap! Total of 4 Retail Units - 1 contiguous space. Multiple entrances. High Ceiling. Approval for rear overhead door. 4,198 sq ft. For Ssale - Options also available for lease. Built 1997

## **Community Information**

| Address     | 16940 111 Avenue          |
|-------------|---------------------------|
| Area        | Edmonton                  |
| Subdivision | West Sheffield Industrial |
| City        | Edmonton                  |
| County      | ALBERTA                   |
| Province    | AB                        |
| Postal Code | T5X 2P1                   |