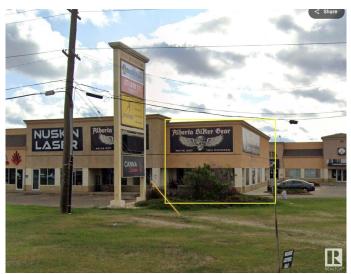

# \$1,649,000 - 16940 111 Avenue, Edmonton

MLS® #E4431869

### \$1,649,000

0 Bedroom, 0.00 Bathroom, Retail on 0.00 Acres

West Sheffield Industrial, Edmonton, AB

Own prime retail in West Edmonton! High Exposure! Tetail Frontage onto 170 Street! End Cap! Total of 4 Retail Units - 1 contiguous space. Multiple entrances. High Ceiling. Approval for rear overhead door. 4,198 sq ft. For Ssale - Options also available for lease. Built 1997

## **Community Information**

| Address     | 16940 111 Avenue          |
|-------------|---------------------------|
| Area        | Edmonton                  |
| Subdivision | West Sheffield Industrial |
| City        | Edmonton                  |
| County      | ALBERTA                   |
| Province    | AB                        |
| Postal Code | T5X 2P1                   |