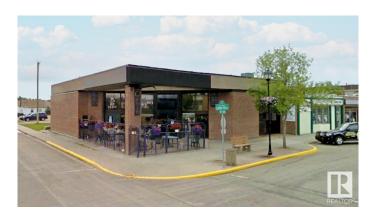

## \$0

0 Bedroom, 0.00 Bathroom, Retail on 0.00 Acres

None, Whitecourt Airport, AB

• High exposure Main Street space located on the corner of 50th Street and 52nd Avenue • 4,576 sq.ft.± available in the Downtown District with street front patio • Significant public and street parking adjacent to the building • Potential for turnkey restaurant/brewery opportunity • Whitecourt is located on Highway 43, connecting Edmonton to the British Columbia border, via Peace Country, forming the northernmost portion of the CANAMEX Corridor