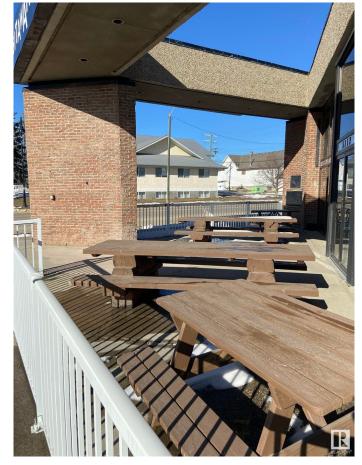

## \$0

0 Bedroom, 0.00 Bathroom, Retail on 0.00 Acres

None, Whitecourt Airport, AB

• High exposure Main Street space located on the corner of 50th Street and 52nd Avenue • 4,576 sq.ft.± available in the Downtown District with street front patio • Significant public and street parking adjacent to the building • Potential for turnkey restaurant/brewery opportunity • Whitecourt is located on Highway 43, connecting Edmonton to the British Columbia border, via Peace Country, forming the northernmost portion of the CANAMEX Corridor