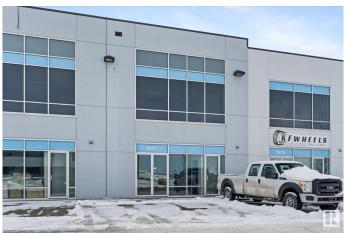

## \$676,000

0 Bedroom, 0.00 Bathroom, Industrial on 0.00 Acres

Rampart Industrial, Edmonton, AB

This prime commercial space offers an exceptional opportunity in a highly accessible location with quick and convenient access to St. Albert Trail, Anthony Henday Drive, and Yellowhead Trail. Spanning over 3,200 square feet across two levels, the unit is currently in shell condition and features a washroom rough-in, HVAC system, and radiant heat. A separate entrance to the second floor allows for flexible use, including the potential for multi-tenant occupancy or distinct operational areas. The property is equipped with multiple voltage 3-phase power, accommodating a variety of business needs. Zoned BE (Business Employment Zone), this space supports a wide range of permitted uses such as indoor storage, retail stores, fitness facilities, indoor playgrounds, warehouses, laboratories, and professional offices. Available for sale or lease, this versatile space is ready to be customized to suit your business vision. Seller FINANCING available.