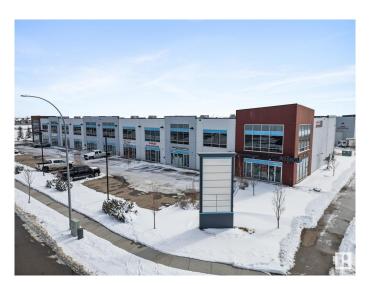

## \$676,000

0 Bedroom, 0.00 Bathroom, Industrial on 0.00 Acres

Rampart Industrial, Edmonton, AB

This prime commercial space offers an exceptional opportunity in a highly accessible location with quick and convenient access to St. Albert Trail, Anthony Henday Drive, and Yellowhead Trail. Spanning over 3,200 square feet across two levels, the unit is currently in shell condition and features a washroom rough-in, HVAC system, and radiant heat. A separate entrance to the second floor allows for flexible use, including the potential for multi-tenant occupancy or distinct operational areas. The property is equipped with multiple voltage 3-phase power, accommodating a variety of business needs. Zoned BE (Business Employment Zone), this space supports a wide range of permitted uses such as indoor storage, retail stores, fitness facilities, indoor playgrounds, warehouses, laboratories, and professional offices. Available for sale or lease, this versatile space is ready to be customized to suit your business vision. Seller FINANCING available.

# **Community Information**

Address 14177 162 Avenue

Area Edmonton

Subdivision Rampart Industrial

City Edmonton
County ALBERTA

Province AB

Postal Code T6V 0M7