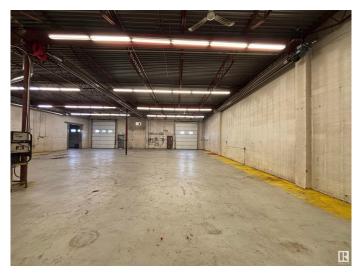

### \$0

0 Bedroom, 0.00 Bathroom, Industrial on 0.00 Acres

Papaschase Industrial, Edmonton, AB

• Comes with dedicated secured yard space • (2) 12' x 14' overhead doors • Fibre optics available • Located in one of the principle commercial nodes in Edmonton with convenient access to the Whitemud, Calgary Trail & Gateway Blvd, and Anthony Henday Drive

## **Exterior**

Exterior Mixed

Construction Mixed