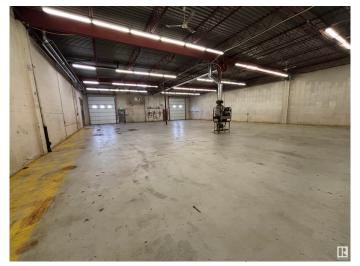

### \$0

0 Bedroom, 0.00 Bathroom, Industrial on 0.00 Acres

Papaschase Industrial, Edmonton, AB

• Comes with dedicated secured yard space • (2) 12' x 14' overhead doors • Fibre optics available • Located in one of the principle commercial nodes in Edmonton with convenient access to the Whitemud, Calgary Trail & Gateway Blvd, and Anthony Henday Drive

## **Exterior**

Exterior Mixed

Construction Mixed