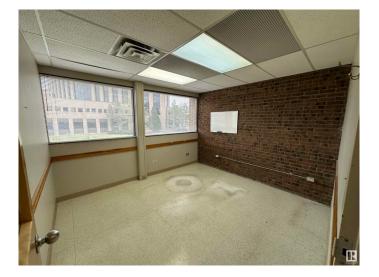

## \$240,000

0 Bedroom, 0.00 Bathroom, Office on 0.00 Acres

South Lethbridge City, Lethbridge, AB

COURT ORDERED SALE. Fully Developed Unit: Includes several offices, open work area and reception. Central Location: Conveniently situated in the heart of downtown, the property offers immediate access to a wide range of nearby amenities, including restaurants, shops, professional services, and public transit. Functionality: Property can uniquely accommodate a wide variety of professional users. Elevator Serviced Building and professionally managed property.