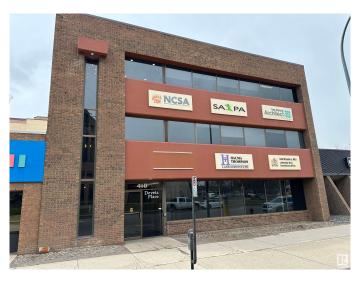

# \$240,000 - 200 410 Stafford Drive, Lethbridge

MLS® #E4432786

## \$240,000

0 Bedroom, 0.00 Bathroom, Office on 0.00 Acres

South Lethbridge City, Lethbridge, AB

COURT ORDERED SALE. Fully Developed Unit: Includes several offices, open work area and reception. Central Location: Conveniently situated in the heart of downtown, the property offers immediate access to a wide range of nearby amenities, including restaurants, shops, professional services, and public transit. Functionality: Property can uniquely accommodate a wide variety of professional users. Elevator Serviced Building and professionally managed property.