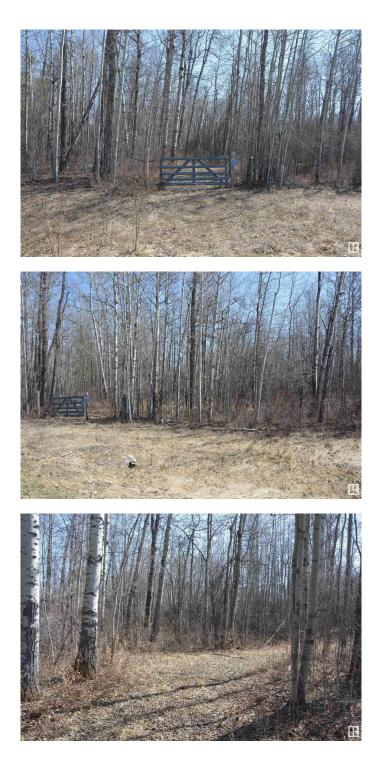

## \$139,900

0 Bedroom, 0.00 Bathroom, Rural on 2.06 Acres

Heather Downs, Rural Lac Ste. Anne County, AB

Discover the perfect spot to build your dream home on this 2+ acre treed lot, ideally situated just off Highway 43 and Township Road 540 â€" west of Edmonton. Conveniently located near Stony Plain & Spruce Grove, you'll enjoy easy access to shopping, services, & a four-lane highway for an effortless commute. This property, labeled as Lot 30 on the subdivision map, has already been brushed & cleared for a future home, with the potential for a walk-out design. The lot sides onto tranquil greenspace and ponds to both the north & south, providing privacy, beautiful natural surroundings, & plenty of space to explore. Features include: Possible walk-out basement potential, Surrounded by newer homes in a growing subdivision, Lot appears surveyed at the rear, Family-friendly environment â€" catch frogs with the kids in the nearby ponds! This is a wonderful opportunity to set down roots in a peaceful, natural setting with all the benefits of nearby amenities. Don't miss your chance to build your ideal lifestyle here!