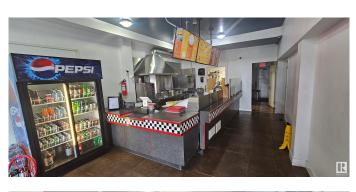

#### \$250,000

0 Bedroom, 0.00 Bathroom, Business on 0.00 Acres

City Centre, Spruce Grove, AB

Donair and Pizza restaurant operating for over 26 years. Loyal clients and great reputation in the community. Efficient operation with maximum use of space, easy to operate menu. All sauces are made in house providing a unique taste and cost control.