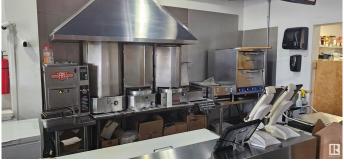

#### \$250,000

0 Bedroom, 0.00 Bathroom, Business on 0.00 Acres

City Centre, Spruce Grove, AB

Donair and Pizza restaurant operating for over 26 years. Loyal clients and great reputation in the community. Efficient operation with maximum use of space, easy to operate menu. All sauces are made in house providing a unique taste and cost control.